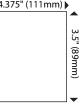

### **Paper Specifications:**

| Paper Capacity: | Accommodates 3 packs of |
|-----------------|-------------------------|
|                 | standard bulk tissue    |
| Sheet Width:    | 4.375″ (111mm) max      |
| Sheet Depth:    | 3.5″ (89mm)             |
| -               |                         |

### **Sheet Dimensions**