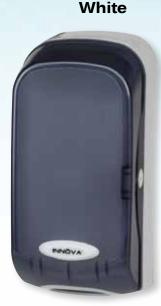

# **Bulk Pack Tissue Dispenser**

**Economical dispensing of** interleaved bath tissue in a compact design that fits any washroom

# **BP305-10 Bulk PackTissue Dispenser**

Economical dispensing of interleaved bath tissue in a compact design that fits any washroom

#### **Dispenser Specifications:**

Finish/Color:

White cover and back housing Smoke blue cover and light gray back housing