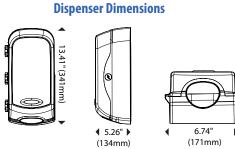

### **KEY OPERATING FEATURES**

<u>Systems</u>

| Orientation: | Perpendicular                                                |
|--------------|--------------------------------------------------------------|
| PAPER SIZE   |                                                              |
| Туре:        | Single sheet                                                 |
| Capacity:    | 3 packs of standard bulk tissue 4.375″ x 3.5″ (111mm x 89mm) |
| CONSTRUCTION |                                                              |

### **Paper Specifications:**

| Paper Capacity: | Accommodates 3 packs of |
|-----------------|-------------------------|
|                 | standard bulk tissue    |
| Sheet Width:    | 4.375″ (111mm) max      |
| Sheet Depth:    | 3.5″ (89mm)             |
| -               |                         |