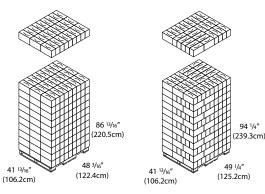

ack housing



### **Paper Specifications:**

| Paper Capacity: | Accommodates 3 packs of |
|-----------------|-------------------------|
|                 | standard bulk tissue    |
| Sheet Width:    | 4.375″ (111mm) max      |
| Sheet Depth:    | 3.5″ (89mm)             |
| -               |                         |

### **Sheet Dimensions**





## **Shipping Specifications:**

Weight in Case: **Case Dimensions**  $(L \times W \times H)$ :

2.1 lbs (1.0kg)

13 <sup>15</sup>/<sub>16</sub>″ x 5 ¾″ x 7 <sup>7</sup>/<sub>16</sub>″ (354mm x 137mm x 189mm) 1

**North America** Cases/Pallet\*: Weight/Pallet\*:

SKU:

Units per Case:

324 725.4 lbs (329.0kg)

International Cases/Pallet\*: 297 668.7 lbs (303.3kg) Weight/Pallet\*:

**BP305-10** 

\*Subject to change to maximize container load



**Shipping Configurations** 

**North America** 

International

### **Dispensing solutions to grow your business!**

We offer the widest array of options in the industry, customizing solutions to give you the functional capabilities, proprietary lock-outs features, and aesthetic choices you need to support your business strategy.

#### **Start dispensing value today!** www.DispensingDynamics.com





INTERNATIONAL

**Corporate Headquarters** 1020 Bixby Drive City of Industry, CA 91745 U.S.A. (1) 800-888-3698

**International Sales Office** 19440 Enterprise Way Surrey, BC V3S 6J9 Canada (1) 888-225-7380

© 2011 Dispensing Dynamics International