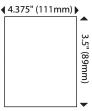

### **Paper Specifications:**

| Paper Capacity: | Accommodates 3 packs of |
|-----------------|-------------------------|
|                 | standard bulk tissue    |
| Sheet Width:    | 4.375″ (111mm) max      |
| Sheet Depth:    | 3.5″ (89mm)             |
| -               |                         |

### **Sheet Dimensions**