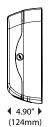

## **Bulk Pack Tissue Dispenser**

Economical dispensing of interleaved bath tissue in a compact design that fits any washroom

Dispenser Dimensions

#### **Shipping Specifications:**

Weight in Case: 2.1 lbs (1.0kg)

Case Dimensions

(L x W x H): 13 <sup>15</sup>/<sub>16</sub>" x 5 %" x 7 <sup>7</sup>/<sub>16</sub>"

(354mm x 137mm x 189mm)

Units per Case: 1