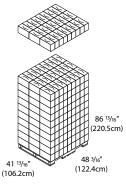

#### **Shipping Specifications:**

Weight in Case: 2.1 lbs (1.0kg)

Case Dimensions

(L x W x H): 13 <sup>15</sup>/<sub>16</sub>" x 5 %" x 7 <sup>7</sup>/<sub>16</sub>"

(354mm x 137mm x 189mm)

Units per Case: 1

**North America** 

Cases/Pallet\*: 324

Weight/Pallet\*: 725.4 lbs (329.0kg)

International

Cases/Pallet\*: 297

Weight/Pallet\*: 668.7 lbs (303.3kg)

SKU: **BP305-35**\*Subject to change to maximize container load

## Shipping Configurations

International