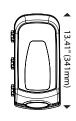

## **Bulk Pack Tissue Dispenser**

Economical dispensing of interleaved bath tissue in a compact design that fits any washroom

Dispenser Dimensions

#### **Shipping Specifications:**

Weight in Case: 2.1 lbs (1.0kg)

Case Dimensions

(L x W x H): 13 <sup>15</sup>/<sub>16</sub>" x 5 %" x 7 <sup>7</sup>/<sub>16</sub>"

(354mm x 137mm x 189mm)

Units per Case: 1