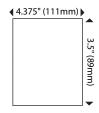

#### **Paper Specifications:**

Paper Capacity: Accommodates 3 packs of

standard bulk tissue

Sheet Width: 4.375" (111mm) max

Sheet Depth: 3.5" (89mm)

#### **Sheet Dimensions**