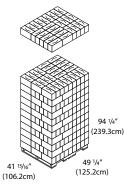

#### **Shipping Specifications:**

Weight in Case: 2.1 lbs (1.0kg)

Case Dimensions

(L x W x H): 13 <sup>15</sup>/<sub>16</sub>" x 5 %" x 7 <sup>7</sup>/<sub>16</sub>"

(354mm x 137mm x 189mm)

Units per Case: 1

**North America** 

Cases/Pallet\*: 324

Weight/Pallet\*: 725.4 lbs (329.0kg)

International

Cases/Pallet\*: 297

Weight/Pallet\*: 668.7 lbs (303.3kg)

SKU: **BP305-35**\*Subject to change to maximize container load

## Shipping Configurations

International