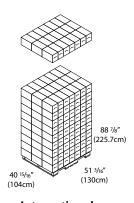

### **Shipping Configurations**

International

DISPENSING DYNAMICS

INTERNATIONAL

### **Shipping Specifications:**

Weight in Case: 2.4 lbs (1.1kg)

Case Dimensions

 $(L \times W \times H)$ : 7 5/16" x 8 3/8" x 13 1/2"

(186mm x 213mm x 343mm)

Units per Case:

**North America** 

Cases/Pallet\*: 231