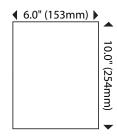

## **Paper Specifications:**

Paper Capacity: 1 roll

Roll Height: 10.0" (254mm) max

Roll Diameter: 6.0" (153mm)

Variable (perforated or non-perforated) Roll Sheet:

#### **Roll Dimensions**