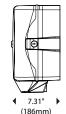

# **Dispenser Dimensions**

## **Paper Specifications:**

Paper Capacity: 1 roll

Roll Height: 10.0" (254mm) max

Roll Diameter: 6.0" (153mm)

Variable (perforated or non-perforated) Roll Sheet: