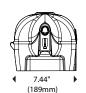

# **Dispenser Dimensions**

### **Shipping Specifications:**

Weight in Case: 2.4 lbs (1.1kg)

Case Dimensions

 $(L \times W \times H)$ : 7 5/16" x 8 3/8" x 13 1/2"

(186mm x 213mm x 343mm)

Units per Case:

**North America** 

Cases/Pallet\*: 231