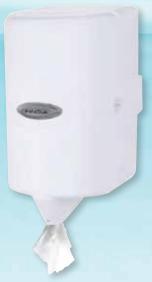

CP106-10 White

CP106-10 Smoke Blue

Manual adjustability for greater flexibility and control

Unique funnel design allows adaptation to 1 ply, 2 ply, airlaid & wipers in perforated or non-perforated formats for maximum flexibility

# **Dispenser Specifications:**

Finish/Color: White cover and back housing

Smoke blue cover and light gray

back housing