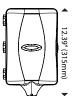

# **Dispenser Dimensions**

## **Paper Specifications:**

Paper Capacity: 1 roll

Roll Height: 10.0" (254mm) max

Roll Diameter: 6.0" (153mm)

Variable (perforated or non-perforated) Roll Sheet: