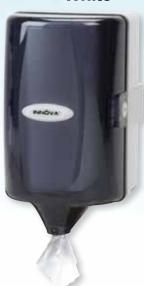

CP106-10 White

CP106-10 Smoke Blue

Manual adjustability for greater flexibility and control

Unique funnel design allows adaptation to 1 ply, 2 ply, airlaid & wipers in perforated or non-perforated formats for maximum flexibility

# **Dispenser Specifications:**

Finish/Color: White cover and back housing

Smoke blue cover and light gray

back housing