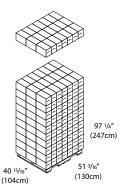

### **Shipping Configurations**

International

DISPENSING DYNAMICS

INTERNATIONAL

### **Shipping Specifications:**

Weight in Case: 2.4 lbs (1.1kg)

Case Dimensions

 $(L \times W \times H)$ : 7 5/16" x 8 3/8" x 13 1/2"

(186mm x 213mm x 343mm)

Units per Case:

**North America** 

Cases/Pallet\*: 231