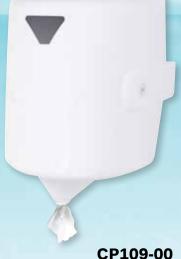

P109-00 White

CP109-00 Smoke

Convenient one-handed loading

Unique split funnel with automatic tensioning works with any grade of towel or wiper provides option to accelerate dispensing

### **Dispenser Specifications:**

Finish/Color: White cover and back housing

Transparent smoke gray cover and light gray back housing