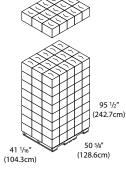

# **Shipping Specifications:**

Weight in Case: 3.0 lbs (1.4kg)

Case Dimensions

(L x W x H): 13 <sup>11</sup>/<sub>16</sub>" x 10 ½" x 10 ½6"

(348mm x 257mm x 256mm)

Units per Case: 1

**North America** 

Cases/Pallet\*: 135

Weight/Pallet\*: 450.0 lbs (204.1kg)

International

Cases/Pallet\*: 135

Weight/Pallet\*: 450.0 lbs (204.1kg)

SKU: **CP109-00** 

(replaces CP109-02)

### **Shipping Configurations**

**North America** 

International