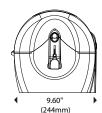

# **Center Pull Towel Dispenser**

Hygienic center pull dispensing that's adjustable to all grades of paper from single ply tissue to industrial wipers

Dispenser Dimensions

# **Paper Specifications:**

Paper Capacity: 1 roll

Roll Height: 10.0" (254mm) Roll Diameter: 9.0" (229mm)

Roll Sheet: Variable (perforated or non-perforated)