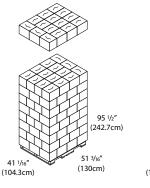

### **Shipping Configurations**

**North America** 

International

# **Shipping Specifications:**

Weight in Case: 3.0 lbs (1.4kg)

Case Dimensions

(L x W x H): 13 <sup>11</sup>/<sub>16</sub>" x 10 ½" x 10 ½6"

(348mm x 257mm x 256mm)

Units per Case: 1

**North America** 

Cases/Pallet\*: 135

Weight/Pallet\*: 450.0 lbs (204.1kg)

International

Cases/Pallet\*: 135

Weight/Pallet\*: 450.0 lbs (204.1kg)

SKU: **CP109-00** 

(replaces CP109-02)