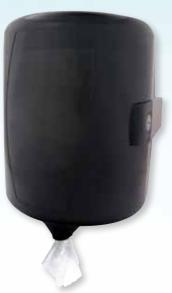

P109-00 White

CP109-00 Smoke

Convenient one-handed loading

Unique split funnel with automatic tensioning works with any grade of towel or wiper provides option to accelerate dispensing

### **Dispenser Specifications:**

Finish/Color: White cover and back housing

Transparent smoke gray cover and light gray back housing