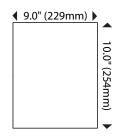

#### **Roll Dimensions**

# **Paper Specifications:**

Paper Capacity: 1 roll

Roll Height: 10.0" (254mm) Roll Diameter: 9.0" (229mm)

Roll Sheet: Variable (perforated or non-perforated)