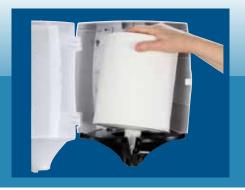

P109-00 White

CP109-00 Smoke

Convenient one-handed loading

Unique split funnel with automatic tensioning works with any grade of towel or wiper provides option to accelerate dispensing