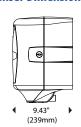

# **Center Pull Towel Dispenser**

Hygienic center pull dispensing that's adjustable to all grades of paper from single ply tissue to industrial wipers

Dispenser Dimensions

**Roll Diameter:** 9.0" (229mm)

**CONSTRUCTION** 

Material: Tough, easy to clean industrial plastic

Hinge: Exposed, side hinged for easy loading

Locks: Generic, fixed or proprietary key available