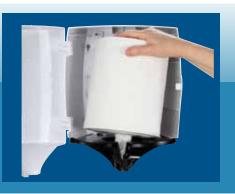

White

CP109-10 **Smoke Blue** 

Convenient one-handed loading

Unique split funnel with automatic tensioning works with any grade of towel or wiper provides option to accelerate dispensing