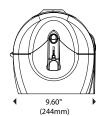

, fixed or proprietary key available

#### **ADDITIONAL FEATURES**

- Ideal for HACCP (Hazard Analysis and Critical Control Points) applications in foodservice, cosmetics and pharmaceuticals
- Adapts to 1 ply, 2 ply, airlaid and wipers
- · Clear design to gauge level



White



CP109-10 **Smoke Blue** 



Convenient one-handed loading

Unique split funnel with automatic tensioning works with any grade of towel or wiper provides option to accelerate dispensing



#### CP109-10

### **Center Pull Towel Dispenser**

Hygienic center pull dispensing that's adjustable to all grades of paper from single ply tissue to industrial wipers

#### **Dispenser Specifications:**

Finish/Color: White cover and back housing

Smoke blue cover and light

gray back housing

#### **Dispenser Dimensions**







#### **Paper Specifications:**

Paper Capacity: 1 roll

Roll Height: 10.0" (254mm) max

Roll Diameter: 9.0" (229mm)

Roll Sheet: Variable (perforated or non-perforated)

#### **Roll Dimensions**



#### **Shipping Specifications:**

Weight in Case: 3.0 lbs (1.4kg)

Case Dimensions

(L x W x H): 13 <sup>11</sup>/<sub>16</sub>" x 10 ½" x 10 ½6"

(348mm x 257mm x 256mm)

Units per Case: 1

**North America** 

Cases/Pallet\*: 135

Weight/Pallet\*: 450.0 lbs (204.1kg)

International

Cases/Pallet\*: 135

Weight/Pallet\*: 450.0 lbs (204.1kg)

SKU: **CP109-10**\*Subject to change to maximize container load

#### **Shipping Configurations**







International

#### Dispensing solutions to grow your business!

We offer the widest array of options in the industry, customizing solutions to give y