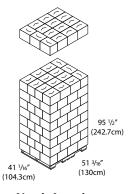

#### **Shipping Specifications:**

Weight in Case: 3.0 lbs (1.4kg)

Case Dimensions

(L x W x H): 13 <sup>11</sup>/<sub>16</sub>" x 10 ½" x 10 ½6"

(348mm x 257mm x 256mm)

Units per Case: 1

**North America** 

Cases/Pallet\*: 135

Weight/Pallet\*: 450.0 lbs (204.1kg)

International

Cases/Pallet\*: 135

Weight/Pallet\*: 450.0 lbs (204.1kg)

SKU: **CP109-10**\*Subject to change to maximize container load

#### **Shipping Configurations**

International