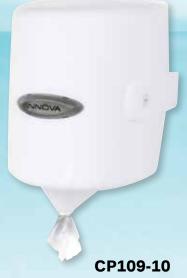

White

CP109-10 **Smoke Blue** 

Convenient one-handed loading

Unique split funnel with automatic tensioning works with any grade of towel or wiper provides option to accelerate dispensing

#### CP109-10

#### **Dispenser Specifications:**

Finish/Color: White cover and back housing

Smoke blue cover and light

gray back housing