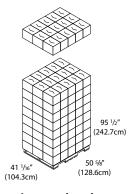

penser Specifications:**

Finish/Color: White cover and back housing

Smoke blue cover and light

gray back housing

#### **Dispenser Dimensions**







#### **Paper Specifications:**

Paper Capacity: 1 roll

Roll Height: 10.0" (254mm) max

Roll Diameter: 9.0" (229mm)

Roll Sheet: Variable (perforated or non-perforated)

#### **Roll Dimensions**



#### **Shipping Specifications:**

Weight in Case: 3.0 lbs (1.4kg)

Case Dimensions

(L x W x H): 13 <sup>11</sup>/<sub>16</sub>" x 10 ½" x 10 ½6"

(348mm x 257mm x 256mm)

Units per Case: 1

**North America** 

Cases/Pallet\*: 135

Weight/Pallet\*: 450.0 lbs (204.1kg)

International

Cases/Pallet\*: 135

Weight/Pallet\*: 450.0 lbs (204.1kg)

SKU: **CP109-10**\*Subject to change to maximize container load

#### **Shipping Configurations**







International

#### Dispensing solutions to grow your business!

We offer the widest array of options in the industry, customizing solutions to give you the functional capabilities, proprietary lock-outs features, and aesthetic choices you need to support your business strategy.

Start dispensing value today! www.DispensingDynamics.com



**Corporate Headquarters** 1020 Bixby Drive City of Industry, CA 91745 U.S.A.

(1) 800-888-3698

# DISPENSING DYNAMICS

International Sales Office 19440 Enterprise Way Surrey, BC V3S 6J9 Canada

(1) 888-225-7380