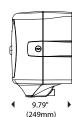

ic, fixed or proprietary key available

#### **ADDITIONAL FEATURES**

- Ideal for HACCP (Hazard Analysis and Critical Control Points) applications in foodservice, cosmetics and pharmaceuticals
- Adapts to 1 ply, 2 ply, airlaid and wipers
- · Clear design to gauge level



White



CP109-10 **Smoke Blue** 



Convenient one-handed loading

Unique split funnel with automatic tensioning works with any grade of towel or wiper provides option to accelerate dispensing



#### CP109-10

### **Center Pull Towel Dispenser**

Hygienic center pull dispensing that's adjustable to all grades of paper from single ply tissue to industrial wipers

#### **Dispenser Specifications:**

Finish/Color: White cover and back housing

Smoke blue cover and light

gray back housing

#### **Dispenser Dimensions**







#### **Paper Specifications:**

Paper Capacity: 1 roll

Roll Height: 10.0" (254mm) max

Roll Diameter: 9.0" (229mm)

Roll Sheet: Variable (perforated or non-perforated)

#### **Roll Dimensions**



#### **Shipping Specifications:**

Weight in Case: 3.0 lbs (1.4kg)

Case Dimensions

(L x W x H): 13 <sup>11</sup>/<sub>16</sub>" x 10 ½" x 10 ½6"

(348mm x 257mm x 256mm)

Units per Case: 1

**North America** 

Cases/Pallet\*: 135

Weight/Pallet\*: 450.0 lbs (204.1kg)

International

Cases/Pallet\*: 135

Weight/Pallet\*: 450.0 lbs (204.1kg)

SKU: **CP109-10**\*Subject to change to maximize container load

#### **Shipping Configurations**







International

#### Dispensing solutions to grow your business!

We offer the widest array of options in the industry, customizing solutions to give