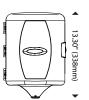

#### **Dispenser Dimensions**

#### **Paper Specifications:**

Paper Capacity: 1 roll

Roll Height: 10.0" (254mm) max

Roll Diameter: 9.0" (229mm)

Roll Sheet: Variable (perforated or non-perforated)

#### **Roll Dimensions**