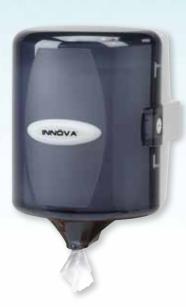

White

CP109-10 **Smoke Blue** 

Convenient one-handed loading

Unique split funnel with automatic tensioning works with any grade of towel or wiper provides option to accelerate dispensing

#### **Dispenser Specifications:**

Finish/Color: White cover and back housing

Smoke blue cover and light

gray back housing