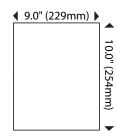

#### **Paper Specifications:**

Paper Capacity: 1 roll

Roll Height: 10.0" (254mm) max

Roll Diameter: 9.0" (229mm)

Roll Sheet: Variable (perforated or non-perforated)

#### **Roll Dimensions**