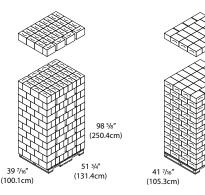

ndard tissue dispenser on the market!

Dispenser Dimensions

#### **Dispenser Specifications:**

Finish/Color: White cover and back housing

Black cover and back housing







#### **Paper Specifications:**

Paper Capacity: 2 rolls

Roll Width: 4.0" (102mm) Roll Diameter: 5.0" (127mm)

Core Size: Coreless, mini-core, or 1.5" to 3.3"

(38mm to 84mm)

#### **Roll Dimensions**



### **Shipping Specifications:**

Weight in Case: 2.4 lbs (1.1kg)

Case Dimensions

(L x W x H): 11 1/8" x 5 15/16" x 7 7/8"

(283mm x 144mm x 195mm)

Units per Case: 1

**North America** 

Cases/Pallet\*: 372

Weight/Pallet\*: 937.8 lbs (425.4kg)

International

Cases/Pallet\*: 330

Weight/Pallet\*: 837.0 lbs (379.7kg)

SKU: CT205-05
\*Subject to change to maximize container load

#### **Shipping Configurations**





International

91 1/4"

(231.8cm)

(118.9cm)

#### Dispensing solutions to grow your business!

We offer the widest array of options in the industry, customizing solutions to give you the functional capabilities, proprietary lock-outs features, and aesthetic choices you need to support your business strategy.





**Corporate Headquarters** 1020 Bixby Drive City of Industry, CA 91745 U.S.A.

(1) 800-888-3698

DISPENSING DYNAMICS

International Sales Office 19440 Enterprise Way Surrey, BC V3S 6J9 Canada

(1) 888-225-7380