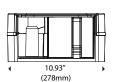

## 5" Conventional Twin Tissue Dispenser

Reduce run-outs and waste with the most compact double roll standard tissue dispenser on the market!

Dispenser Dimensions

#### **Roll Dimensions**