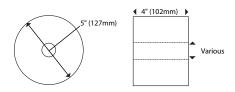

#### **Paper Specifications:**

Paper Capacity: 2 rolls

Roll Width: 4.0" (102mm) Roll Diameter: 5.0" (127mm)

Core Size: Coreless, mini-core, or 1.5" to 3.3"

(38mm to 84mm)

#### **Roll Dimensions**