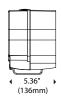

## 5" Conventional Twin Tissue Dispenser

Reduce run-outs and waste with the most compact double roll standard tissue dispenser on the market!

Dispenser Dimensions

#### **Roll Dimensions**