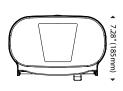

## 5" Conventional Twin Tissue Dispenser

Reduce run-outs and waste with the most compact double roll standard tissue dispenser on the market!

Dispenser Dimensions

#### **Roll Dimensions**