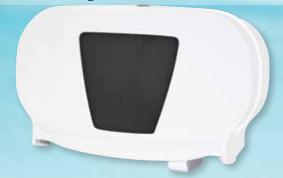

# 5" Conventional Twin Tissue Dispenser

Reduce run-outs and waste with the most compact double roll standard tissue dispenser on the market!

**Locks:** Generic, fixed or proprietary

key available

CT205-05 Black

CT205-05

White