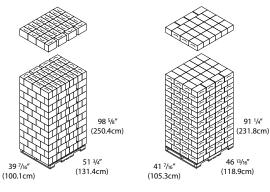

# **Dispenser Specifications:**

Finish/Color: White cover and back housing

Smoke blue cover and light

gray back housing

**Dispenser Dimensions** 

### **Roll Dimensions**