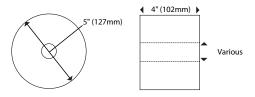

## **Paper Specifications:**

Paper Capacity: 2 rolls

Roll Width: 4.0" (102mm) Roll Diameter: 5.0" (127mm)

Roll Sheet:

Core Size: Coreless, mini-core, or 1.5" to 3.3"

(38mm to 84mm)

### **Roll Dimensions**