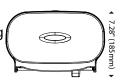

# **Dispenser Specifications:**

Finish/Color: White cover and back housing

Smoke blue cover and light

gray back housing

**Dispenser Dimensions** 