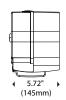

# **Dispenser Specifications:**

Finish/Color: White cover and back housing

Smoke blue cover and light

gray back housing

**Dispenser Dimensions** 