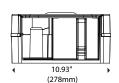

# **Shipping Specifications:**

Weight in Case: 2.4 lbs (1.1kg)

**Case Dimensions** 

(L x W x H): 11 1/8" x 5 15/16" x 7 7/8"

(283mm x 144mm x 195mm)

Units per Case: 1

**North America** 

Cases/Pallet\*: 372