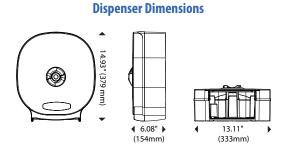

#### **Dispenser Specifications:**

Finish/Color:

White cover and back housing Transparent smoke gray cover and light gray back housing

#### **Shipping Specifications:**

Weight in Case: Case Dimensions (L x W x H): 4.4 lbs (2.0kg)

13 ½ x 6 ¼ x 15 ¾ (343mm x 156mm x 395mm)

Units per Case: 1 North America Cases/Pallet\*: 14 Weight/Pallet\*: 67 International Cases/Pallet\*: 12