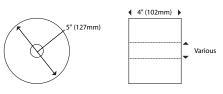

#### **Paper Specifications:**

Paper Capacity: Roll Width: Roll Diameter: Core Size: 4 rolls 4.0″ (102mm) max 5.0″ (127mm) max Coreless, mini-core, or 1.5″ to 3.3″ (38mm to 84mm)

#### **Roll Dimensions**

**Shipping Configurations** 