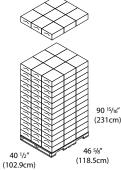

#### **Roll Dimensions**

**Shipping Configurations** 

#### **Shipping Specifications:**

Weight in Case: Case Dimensions (L x W x H): 4.4 lbs (2.0kg)

13 ½ x 6 ¼ x 15 ¾ (343mm x 156mm x 395mm)

Units per Case: 1 North America Cases/Pallet\*: 14 Weight/Pallet\*: 67 International Cases/Pallet\*: 12

Weight/Pallet\*:

SKU:

144 678.6 lbs (307.8kg) 126

599.4 lbs (271.9kg) **CT405-00** 

North America

International

\*Subject to change to maximize container load