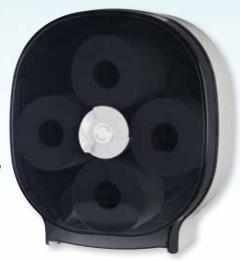

## **4 Station Carousel 5" Tissue Dispenser**

Reduce run-outs and waste with multiple roll system for continuous service in high traffic environments

#### CONSTRUCTION

| <b>Roll Capacity:</b> | 4 rolls to prevent paper run-outs           |
|-----------------------|---------------------------------------------|
| Material:             | Tough, easy to clean industrial plastic     |
| Locks:                | Generic, fixed or proprietary key available |

### **ADDITIONAL FEATURES**

• Simple roll advance mechanism makes it easy for users to access next roll

CT405-00 Smoke

CT405-00 White

Simple roll advance mechanism ensures paper availability

Uses rolls sequentially to eliminate stub roll waste