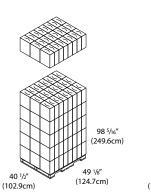

#### **Roll Dimensions**

**Shipping Configurations** 

#### **Shipping Specifications:**

Weight in Case: Case Dimensions (L x W x H): 4.4 lbs (2.0kg)

13 ½ x 6 ¼ x 15 ¾ (343mm x 156mm x 395mm)

Units per Case: 1 North America Cases/Pallet\*: 14 Weight/Pallet\*: 67 International Cases/Pallet\*: 12

Weight/Pallet\*:

SKU:

144 678.6 lbs (307.8kg) 126

599.4 lbs (271.9kg) **CT405-00** 

North America

International

\*Subject to change to maximize container load