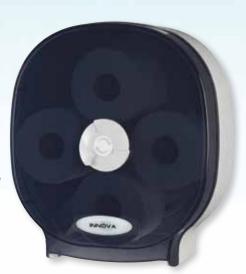

#### **ADDITIONAL FEATURES**

 Simple roll advance mechanism makes it easy for users to access next roll

CT405-10 White

CT405-10 Smoke Blue

Simple roll advance mechanism ensures paper availability

Uses rolls sequentially to eliminate stub roll waste

#### CT405-10

#### **Dispenser Specifications:**

Finish/Color: White cover and back housing

Smoke blue cover and light gray

back housing