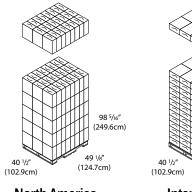

#### **Shipping Configurations**

**North America** 

International

90 15/16"

(231cm)

(118.5cm)