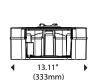

# 4 Station Carousel 5" Tissue Dispenser

Reduce run-outs and waste with multiple roll system for continuous service in high traffic environments

Dispenser Dimensions

### **Shipping Specifications:**

Weight in Case: 4.4 lbs (2.0kg)

**Case Dimensions** 

(L x W x H): 13 ½" x 6 ½" x 15 ½6"

(343mm x 156mm x 395mm)

Units per Case: 1

**North America** 

Cases/Pallet\*: 144