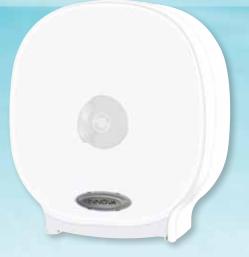

#### **ADDITIONAL FEATURES**

 Simple roll advance mechanism makes it easy for users to access next roll

CT405-10 White

CT405-10 Smoke Blue

Simple roll advance mechanism ensures paper availability

Uses rolls sequentially to eliminate stub roll waste

#### CT405-10

#### **Dispenser Specifications:**

Finish/Color: White cover and back housing

Smoke blue cover and light gray

back housing