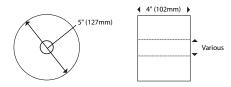

#### **Paper Specifications:**

Paper Capacity: 4 rolls

Roll Width: 4.0" (102mm) max Roll Diameter: 5.0" (127mm) max

Core Size: Coreless, mini-core, or 1.5" to 3.3"

(38mm to 84mm)

#### **Roll Dimensions**