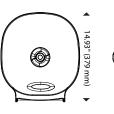

# 4 Station Carousel 5" Tissue Dispenser

Reduce run-outs and waste with multiple roll system for continuous service in high traffic environments

Dispenser Dimensions

#### **Roll Dimensions**