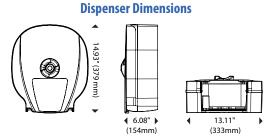

#### **Shipping Specifications:**

Weight in Case: 4.3 lbs (2.0kg)

Case Dimensions

 $(L \times W \times H)$ : 13 ½" x 6 ½" x 15 ½6"

(343mm x 156mm x 395mm)

Units per Case: 1

**North America:** 

144 Cases/Pallet\*: