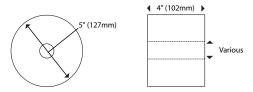

#### **Paper Specifications:**

Paper Capacity: 4 rolls

4.0" (102mm) max Roll Width: Roll Diameter: 5.0" (127mm) max

Core Size: Coreless, mini-core, or 1.5" to 3.3"

(38mm to 84mm)

#### **Roll Dimensions**