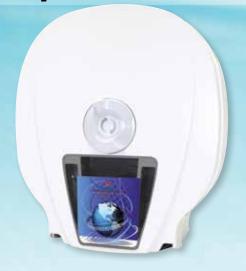

#### CT405-35

#### **Dispenser Specifications:**

Finish/Color: White cover and back housing

Black cover and back housing