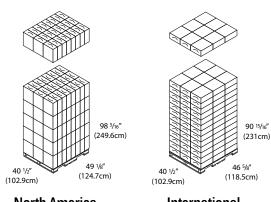

#### **Shipping Configurations**

**North America** 

International

#### **Shipping Specifications:**

Weight in Case: 4.3 lbs (2.0kg)

Case Dimensions

 $(L \times W \times H)$ : 13 ½" x 6 ½" x 15 ½6"

(343mm x 156mm x 395mm)

Units per Case: 1

**North America:** 

144 Cases/Pallet\*:

Weight/Pallet\*: 678.6 lbs (307.8kg)

International

Cases/Pallet\*: 126

Weight/Pallet\*: 599.4 lbs (271.9kg)

CT405-35 SKU: