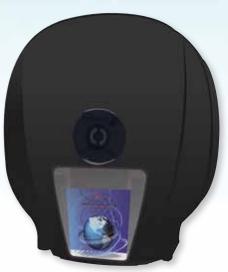

#### CT405-35

#### **Dispenser Specifications:**

Finish/Color: White cover and back housing

Black cover and back housing