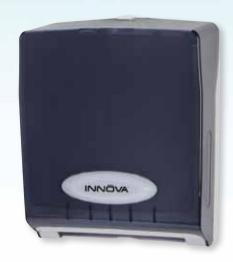

#### **ADDITIONAL FEATURES:**

- Compact unit to accommodate any washroom design
- Load new stack of towels before the dispenser is completely empty

FT108-10 White

FT108-10 Smoke Blue

Bottom hinge for quick and easy loading

## **Dispenser Specifications:**

Finish/Color: White cover and back housing

> Smoke blue cover and light gray back housing

4.32" )

8.82" (224mm)

**Dispenser Dimensions** 