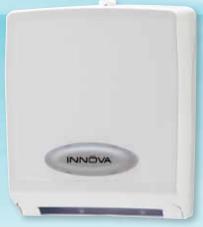

# **Compact Folded Towel Dispenser**

Popular single towel dispenser accommodates C-Fold, Multi-Fold & Single Fold towels in a compact unit

#### **ADDITIONAL FEATURES:**

- Compact unit to accommodate any washroom design
- Load new stack of towels before the dispenser is completely empty

FT108-10 White

FT108-10 Smoke Blue

Bottom hinge for quick and easy loading