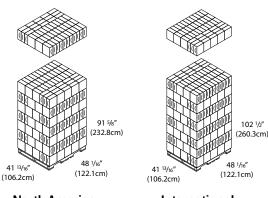

Units per Case:

**North America** 

Cases/Pallet\*: 432

Weight/Pallet\*: 736.2 lbs (333.9kg)

International

Cases/Pallet\*: 384

Weight/Pallet\*: 659.4 lbs (299.1kg)

SKU: FT108-10

#### **Shipping Configurations**

**North America** 

International