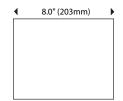

#### **KEY OPERATING FEATURES**

**Towel Type**: Single Fold, C-Fold and Multi-Fold

**SIZE & CAPACITY** 

Width: 8.0" (203mm)

Capacity: Single stack

CONSTRUCTION

Material: Tough, easy to clean industrial plastic

# Paper Specifications:

Paper Capacity: Accommodates 3 packs of folded towels

Paper Width: 8.0" (203mm) max