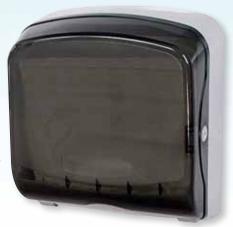

#### ADDITIONAL FEATURES

- Compact unit to accommodate any washroom design
- Mouth adaptor available to accommodate various paper grades

FT111-00 White

FT111-00 Smoke

Insertable Mouth Adaptor (FI111-00) available for dispensing of smaller format towel

#### **Dispenser Specifications:**

Finish/Color: White cover and back housing

Transparent smoke gray cover and light gray back housing