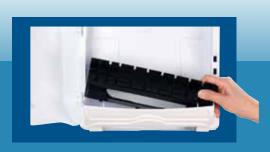

**Hinge:** Side hinge for easy loading

**Locks:** Generic, fixed or proprietary key available

Side hinge for quick and easy loading