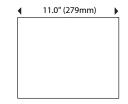

#### **KEY OPERATING FEATURES**

**Towel Type:** Single Fold, C-Fold and Multi-Fold

**SIZE & CAPACITY** 

Width: 11.0" (279mm)

Capacity: Single stack

CONSTRUCTION

**Material:** Tough, easy to clean industrial plastic

#### **Paper Specifications:**

Paper Capacity: Accommodates 1.5 packs of folded towels

Paper Width: 11.0" (279mm) max