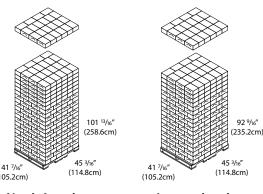

towels in a compact unit that fits any washroom

#### **Dispenser Specifications:**

Finish/Color: White cover and back housing

Transparent smoke gray cover and light gray back housing

#### **Dispenser Dimensions**







#### **Paper Specifications:**

Paper Capacity: Accommodates 1.5 packs of folded towels

Paper Width: 11.0" (279mm) max

#### **Paper Dimensions**



#### **Shipping Specifications:**

Weight in Case: 3.0 lbs (1.4kg)

**Case Dimensions** 

(L x W x H): 12 %" x 5 %" x 13 %"

(325mm x 137mm x 352mm)

Units per Case:

**North America** 

Cases/Pallet\*: 432

Weight/Pallet\*: 1341.0 lbs (608.3kg)

**International** 

Cases/Pallet\*: 384

Weight/Pallet\*: 1197.0 lbs (542.9kg)

SKU: **FT111-00**\*Subject to change to maximize container load

#### **Shipping Configurations**



North America International

#### Dispensing solutions to grow your business!

We offer the widest array of options in the industry, customizing solutions to give you the functional capabilities, proprietary lock-outs features, and aesthetic choices you need to support your business strategy.

## Start dispensing value today! www.DispensingDynamics.com



Corporate Headquarters 1020 Bixby Drive City of Industry, CA 91745 U.S.A.

(1) 800-888-3698

DISPENSING DYNAMICS

International Sales Office 19440 Enterprise Way Surrey, BC V3S 6J9 Canada

(1) 888-225-7380