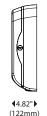

ough, easy to clean industrial plastic

**Hinge:** Side hinge for easy loading

**Locks:** Generic, fixed or proprietary key available

#### ADDITIONAL FEATURES

- Compact unit to accommodate any washroom design
- Mouth adaptor available to accommodate various paper grades



FT111-00 White



FT111-00 Smoke



Insertable Mouth Adaptor (FI111-00) available for dispensing of smaller format towel

Side hinge for quick and easy loading



#### FT111-00

### Mini Folded Towel Dispenser

Hygienic one-at-a-time folded towel dispenser accommodates C-Fold, Multi-Fold & Single Fold towels in a compact unit that fits any washroom

#### **Dispenser Specifications:**

Finish/Color: White cover and back housing

Transparent smoke gray cover and light gray back housing

#### **Dispenser Dimensions**







#### **Paper Specifications:**

Paper Capacity: Accommodates 1.5 packs of folded towels

Paper Width: 11.0" (279mm) max

#### **Paper Dimensions**



#### **Shipping Specifications:**

Weight in Case: 3.0 lbs (1.4kg)

**Case Dimensions** 

(L x W x H): 12 %" x 5 %" x 13 %"

(325mm x 137mm x 352mm)

Units per Case:

**North America** 

Cases/Pallet\*: 432

Weight/Pallet\*: 1341.0 lbs (608.3kg)

**International** 

Cases/Pallet\*: 384

Weight/Pallet\*: 1197.0 lbs (542.9kg)

SKU: **FT111-00**\*Subject to change to maximize container load

#### **Shipping Configurations**



North America International

#### Dispensing solutions to grow your business!

We offer the widest array of options in the industry, customizing solutions to give you the functional capabilities, proprietary lock-outs