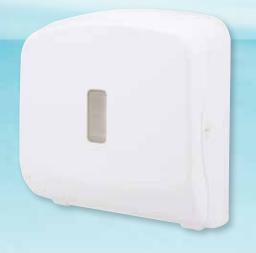

#### ADDITIONAL FEATURES

- Compact unit to accommodate any washroom design
- Mouth adaptor available to accommodate various paper grades

FT111-00 White

FT111-00 Smoke

Insertable Mouth Adaptor (FI111-00) available for dispensing of smaller format towel

#### **Dispenser Specifications:**

Finish/Color: White cover and back housing

Transparent smoke gray cover and light gray back housing