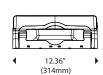

gh, easy to clean industrial plastic

**Hinge:** Side hinge for easy loading

**Locks:** Generic, fixed or proprietary key available

#### ADDITIONAL FEATURES

- Compact unit to accommodate any washroom design
- Mouth adaptor available to accommodate various paper grades



FT111-00 White



FT111-00 Smoke



Insertable Mouth Adaptor (FI111-00) available for dispensing of smaller format towel

Side hinge for quick and easy loading



#### FT111-00

### Mini Folded Towel Dispenser

Hygienic one-at-a-time folded towel dispenser accommodates C-Fold, Multi-Fold & Single Fold towels in a compact unit that fits any washroom

#### **Dispenser Specifications:**

Finish/Color: White cover and back housing

Transparent smoke gray cover and light gray back housing

#### **Dispenser Dimensions**







#### **Paper Specifications:**

Paper Capacity: Accommodates 1.5 packs of folded towels

Paper Width: 11.0" (279mm) max

#### **Paper Dimensions**



#### **Shipping Specifications:**

Weight in Case: 3.0 lbs (1.4kg)

**Case Dimensions** 

(L x W x H): 12 %" x 5 %" x 13 %"

(325mm x 137mm x 352mm)

Units per Case:

**North America** 

Cases/Pallet\*: 432

Weight/Pallet\*: 1341.0 lbs (608.3kg)

**International** 

Cases/Pallet\*: 384

Weight/Pallet\*: 1197.0 lbs (542.9kg)

SKU: **FT111-00**\*Subject to change to maximize container load

#### **Shipping Configurations**



North America International

#### Dispensing solutions to grow your business!

We offer the widest array of options in the industry, customizing solutions to give you the functional capabilities, proprietary lock-outs fe