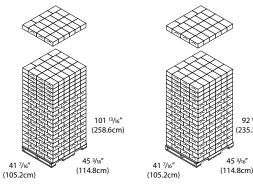

### **Shipping Configurations**

**North America** 

International

92 9/16"

(235.2cm)

### **Shipping Specifications:**

Weight in Case: 3.0 lbs (1.4kg)

Case Dimensions

 $(L \times W \times H)$ : 12 %" x 5 %" x 13 %"

(325mm x 137mm x 352mm)

Units per Case: 1

**North America** 

Cases/Pallet\*: 432

Weight/Pallet\*: 1341.0 lbs (608.3kg)

International

Cases/Pallet\*: 384

Weight/Pallet\*: 1197.0 lbs (542.9kg)

FT111-10 SKU: \*Subject to change to maximize container load