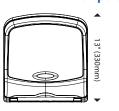

al:** Tough, easy to clean industrial plastic

**Hinge:** Side hinge for easy loading

**Locks:** Generic, fixed or proprietary key available

#### **ADDITIONAL FEATURES**

- Compact unit to accommodate any washroom design
- Mouth adaptor available to accommodate various paper grades



FT111-10 White



FT111-10 Smoke Blue



Insertable Mouth Adaptor (FI111-00) available for dispensing of smaller format towel

Side hinge for quick and easy loading



#### FT111-10

## Mini Folded Towel Dispenser

Hygienic one-at-a-time folded towel dispenser accommodates C-Fold, Multi-Fold & Single Fold towels in a compact unit that fits any washroom

### **Dispenser Specifications:**

Finish/Color: White cover and back housing

Smoke blue cover and light

gray back housing

### **Dispenser Dimensions**







### **Paper Specifications:**

Paper Capacity: Accommodates 1.5 packs of folded towels

Paper Width: 11.0" (279mm) max

#### **Paper Dimensions**



### **Shipping Specifications:**

Weight in Case: 3.0 lbs (1.4kg)

Case Dimensions

 $(L \times W \times H)$ : 12 %" x 5 %" x 13 %"

(325mm x 137mm x 352mm)

Units per Case: 1

**North America** 

Cases/Pallet\*: 432

Weight/Pallet\*: 1341.0 lbs (608.3kg)

International

Cases/Pallet\*: 384

Weight/Pallet\*: 1197.0 lbs (542.9kg)

FT111-10 SKU: \*Subject to change to maximize container load

### **Shipping Configurations**



**North America** 

International

92 9/16"

(235.2cm)

### Dispensing solutions to grow your business!

We offer the widest array of options in the industry, customizing solutions to give you the functional capabili