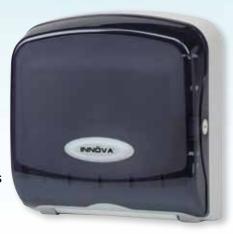

#### **ADDITIONAL FEATURES**

- Compact unit to accommodate any washroom design
- Mouth adaptor available to accommodate various paper grades

FT111-10 White

FT111-10 Smoke Blue

Insertable Mouth Adaptor (FI111-00) available for dispensing of smaller format towel

### **Dispenser Specifications:**

Finish/Color: White cover and back housing

Smoke blue cover and light

gray back housing