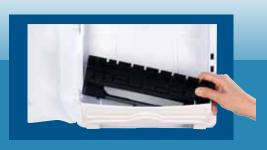

**Hinge:** Side hinge for easy loading

**Locks:** Generic, fixed or proprietary key available

Side hinge for quick and easy loading