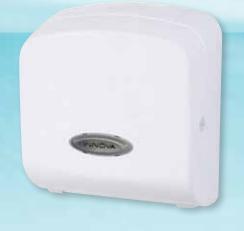

# Mini Folded Towel Dispenser

Hygienic one-at-a-time folded towel dispenser accommodates C-Fold, Multi-Fold & Single Fold towels in a compact unit that fits any washroom

#### **ADDITIONAL FEATURES**

- Compact unit to accommodate any washroom design
- Mouth adaptor available to accommodate various paper grades

FT111-10 White

FT111-10 Smoke Blue

Insertable Mouth Adaptor (FI111-00) available for dispensing of smaller format towel