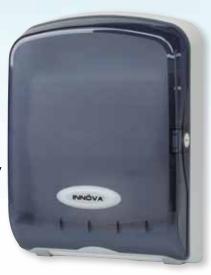

FT311-10 White

FT311-10 Smoke Blue

Insertable Mouth Adaptor (FI111-00) available for dispensing of smaller format towel

Side hinge for quick and easy loading

# **Dispenser Specifications:**

Finish/Color: White cover and back housing

Smoke blue cover and light gray back housing