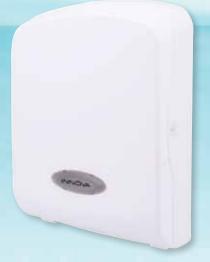

FT311-10 White

FT311-10 Smoke Blue

Insertable Mouth Adaptor (FI111-00) available for dispensing of smaller format towel

Side hinge for quick and easy loading

# **Dispenser Specifications:**

Finish/Color: White cover and back housing

Smoke blue cover and light gray back housing