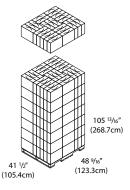

# **Shipping Specifications:**

Weight in Case: 3.8 lbs (1.7kg)

Case Dimensions

(L x W x H): 17 ½" x 5 %" x 13 ½6"

(438mm x 143mm x 348mm)

Units per Case: 1

**North America** 

Cases/Pallet\*: 192

Weight/Pallet\*: 774.6 lbs (351.4kg)

International

Cases/Pallet\*: 168

Weight/Pallet\*: 683.4 lbs (310.0kg)

SKU: **FT311-10** 

\*Subject to change to maximize container load

**Shipping Configurations** 

**North America** 