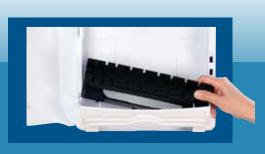

**Hinge:** Side hinge for easy loading

**Locks:** Generic, fixed or proprietary key available

### **ADDITIONAL FEATURES**

- Compact unit to accommodate any washroom design
- · Larger towel encourages one-towel-per-user to save paper
- Load new stack of towels before the dispenser is completely empty
- Mouth adaptor available to accommodate various paper grades