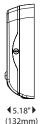

# 16.78" (426mm)

Dispenser Dimensions

# **Paper Specifications:**

Paper Capacity: Accommodates 3 packs of folded towels

Paper Width: 11.0" (279mm) max