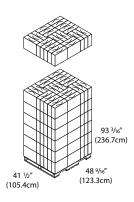

Weight/Pallet\*: 774.6 lbs (351.4kg)

International

Cases/Pallet\*: 168

Weight/Pallet\*: 683.4 lbs (310.0kg)

SKU: **FT311-10** 

\*Subject to change to maximize container load

**Shipping Configurations** 

**North America** 

International