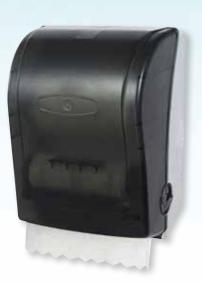

### ADDITIONAL FEATURES

Easy loading with quick access and exposed roll holders

HF108-03 White

HF108-03 Smoke

The exclusive Auto-Cut system cuts the widest range of paper from 3 ply to the thinnest 2 ply

Emergency feed control ensures smooth operation and prevents user frustration

## **Dispenser Specifications:**

Finish/Color: White cover and back housing

Transparent smoke cover and

light gray back housing