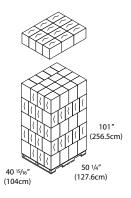

and back housing

Transparent smoke cover and

light gray back housing

## **Dispenser Dimensions**







## **Paper Specifications:**

Paper Capacity: 1 roll + stub roll

Roll Width: 7.5" to 8.5" (191 to 216mm)

Diameter: 8.0" (203mm) max Roll Sheet: 11.0" (279mm)

Core Size: Roll holders of various sizes, and

proprietary options, are available

#### **Roll Dimensions**



## **Shipping Specifications:**

Weight in Case: 7.5 lbs (3.4kg)

Case Dimensions

(L x W x H): 16 %" x 9 11/16" x 12 %"

(428mm x 245mm x 315mm)

Units per Case: 1

**North America** 

Cases/Pallet\*: 85

Weight/Pallet\*: 682.5 lbs (309.6kg)

International

Cases/Pallet\*: 97

Weight/Pallet\*: 772.5 lbs (350.4kg)

SKU: **HF108-03**\*Subject to change to maximize container load

#### **Shipping Configurations**







International

#### Dispensing solutions to grow your business!

We offer the widest array of options in the industry, customizing solutions to give you the functional capabilities, proprietary lock-outs features, and aesthetic choices you need to support your business strategy.

Start dispensing value today! www.DispensingDynamics.com



Corporate Headquarters 1020 Bixby Drive City of Industry, CA 91745 U.S.A.

(1) 800-888-3698

DISPENSING DYNAMICS

International Sales Office 19440 Enterprise Way Surrey, BC V3S 6J9 Canada (1) 888-225-7380