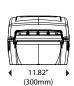

## **Dispenser Dimensions**

reduce run-outs and waste

Paper Mode: Exposed

**Activation:** Pull and cut

CAPACITY

Width: Standard 8.0" (203mm); accommodates

from 7.5" to 8.5" (191mm to 216mm)

 Diameter:
 8.0" (203mm)

 Sheet Length:
 11.0" (279mm)