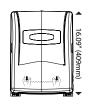

y options available

**Modularity:** Replaceable module to lower repair costs

**Locks:** Generic, fixed or proprietary key available

**Material:** Break and chemical resistant plastic

### ADDITIONAL FEATURES

Easy loading with quick access and exposed roll holders



HF108-03 White



HF108-03 Smoke



The exclusive Auto-Cut system cuts the widest range of paper from 3 ply to the thinnest 2 ply

Emergency feed control ensures smooth operation and prevents user frustration



#### HF108-03

## Auto-Cut<sup>™</sup> Towel Dispenser

Hygienic hands-free mechanical dispensing in a full-sized unit with automatic roll transfer system

## **Dispenser Specifications:**

Finish/Color: White cover and back housing

Transparent smoke cover and

light gray back housing

## **Dispenser Dimensions**







## **Paper Specifications:**

Paper Capacity: 1 roll + stub roll

Roll Width: 7.5" to 8.5" (191 to 216mm)

Diameter: 8.0" (203mm) max Roll Sheet: 11.0" (279mm)

Core Size: Roll holders of various sizes, and

proprietary options, are available

#### **Roll Dimensions**



## **Shipping Specifications:**

Weight in Case: 7.5 lbs (3.4kg)

Case Dimensions

(L x W x H): 16 %" x 9 11/16" x 12 %"

(428mm x 245mm x 315mm)

Units per Case: 1

**North America** 

Cases/Pallet\*: 85

Weight/Pallet\*: 682.5 lbs (309.6kg)

International

Cases/Pallet\*: 97

Weight/Pallet\*: 772.5 lbs (350.4kg)

SKU: **HF108-03**\*Subject to change to maximize container load

#### **Shipping Configurations**







International

#### Dispensing solutions to grow your business!

We offer the widest array of option