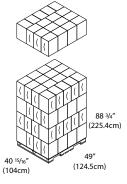

#### **Shipping Configurations**

International

## **Shipping Specifications:**

Weight in Case: 7.5 lbs (3.4kg)

Case Dimensions

(L x W x H): 16 %" x 9 11/16" x 12 %"

(428mm x 245mm x 315mm)

Units per Case: 1

**North America** 

Cases/Pallet\*: 85

Weight/Pallet\*: 682.5 lbs (309.6kg)

International

Cases/Pallet\*: 97

Weight/Pallet\*: 772.5 lbs (350.4kg)

SKU: **HF108-03**\*Subject to change to maximize container load