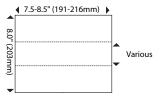

#### **Roll Dimensions**

## **Paper Specifications:**

Paper Capacity: 1 roll + stub roll

Roll Width: 7.5" to 8.5" (191 to 216mm)

Diameter: 8.0" (203mm) max Roll Sheet: 11.0" (279mm)

Core Size: Roll holders of various sizes, and

proprietary options, are available