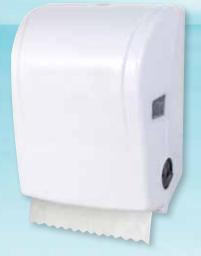

### ADDITIONAL FEATURES

Easy loading with quick access and exposed roll holders

HF108-03 White

HF108-03 Smoke

The exclusive Auto-Cut system cuts the widest range of paper from 3 ply to the thinnest 2 ply

Emergency feed control ensures smooth operation and prevents user frustration

## **Dispenser Specifications:**

Finish/Color: White cover and back housing

Transparent smoke cover and

light gray back housing