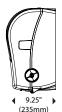

## **Dispenser Dimensions**

reduce run-outs and waste

Paper Mode: Exposed

**Activation:** Pull and cut

CAPACITY

Width: Standard 8.0" (203mm); accommodates

from 7.5" to 8.5" (191mm to 216mm)

 Diameter:
 8.0" (203mm)

 Sheet Length:
 11.0" (279mm)