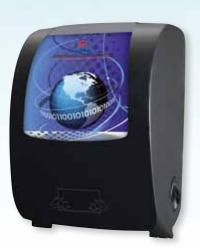

#### **ADDITIONAL FEATURES**

Easy loading with quick access and exposed roll holders

HF108-35 White

HF108-35 Black

Reduced cost through advanced engineering provides simplistic entry level Auto-Cut with premium performance

#### HF108-35