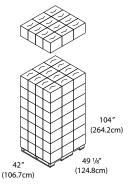

#### **Shipping Specifications:**

Weight in Case: 6.9 lbs (3.1kg)

Case Dimensions

16 %" x 10 ½" x 12 %"  $(L \times W \times H)$ :

(416mm x 267mm x 314mm)

Units per Case: 1

**North America:** 

Cases/Pallet\*: 96

Weight/Pallet\*: 707.4 lbs (320.9kg)

International:

Cases/Pallet\*:

Weight/Pallet\*: 624.6 lbs (283.3kg)

SKU: HF108-35 \*Subject to change to maximize container load

#### **Shipping Configurations**

International

We offer the widest array of options in the industry, customizing solutions to give you the functional capabilities, proprietary lock-outs features, and aesthetic choices you need to support your business strategy.