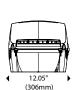

gth:
 11.0" (279mm)

CONSTRUCTION

**Roll Holder:** Universal, with proprietary options available **Modularity:** Replaceable module to lower repair costs **Locks:** Generic, fixed or proprietary key available

**Material:** Break and chemical resistant plastic

#### **ADDITIONAL FEATURES**

Easy loading with quick access and exposed roll holders



HF108-35 White



HF108-35 Black





Reduced cost through advanced engineering provides simplistic entry level Auto-Cut with premium performance



#### HF108-35

### Auto-Cut<sup>™</sup> Towel Dispenser

Hygienic hands-free mechanical dispensing in a full-sized unit with automatic roll transfer system

#### **Dispenser Specifications:**

White cover and back housing Finish/Color:

Black cover and back housing

### **Dispenser Dimensions**





#### **Paper Specifications:**

Paper Capacity: 1 roll + stub roll

Roll Width: 7.5" to 8.5" (191mm to 216mm)

Roll Diameter: 8.0" (203mm) 11.0" (279mm) Roll Sheet:

Core Size: Roll holders of various sizes, and

proprietary options, are available

#### **Roll Dimensions**



#### **Shipping Specifications:**

Weight in Case: 6.9 lbs (3.1kg)

Case Dimensions

16 %" x 10 ½" x 12 %"  $(L \times W \times H)$ :

(416mm x 267mm x 314mm)

Units per Case: 1

**North America:** 

Cases/Pallet\*: 96

Weight/Pallet\*: 707.4 lbs (320.9kg)

International:

Cases/Pallet\*:

Weight/Pallet\*: 624.6 lbs (283.3kg)

SKU: HF108-35 \*Subject to change to maximize container load

#### **Shipping Configurations**







International

We offer the widest array of options in the industry, customizing solutions