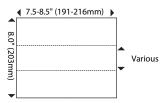

#### **Paper Specifications:**

Paper Capacity: 1 roll + stub roll

Roll Width: 7.5" to 8.5" (191mm to 216mm)

Roll Diameter: 8.0" (203mm) 11.0" (279mm) Roll Sheet:

Core Size: Roll holders of various sizes, and

#### **Roll Dimensions**