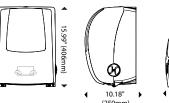

ength:
 11.0" (279mm)

CONSTRUCTION

**Roll Holder:** Universal, with proprietary options available **Modularity:** Replaceable module to lower repair costs **Locks:** Generic, fixed or proprietary key available

**Material:** Break and chemical resistant plastic

#### **ADDITIONAL FEATURES**

Easy loading with quick access and exposed roll holders



HF108-35 White



HF108-35 Black





Reduced cost through advanced engineering provides simplistic entry level Auto-Cut with premium performance



#### HF108-35

### Auto-Cut<sup>™</sup> Towel Dispenser

Hygienic hands-free mechanical dispensing in a full-sized unit with automatic roll transfer system

#### **Dispenser Specifications:**

White cover and back housing Finish/Color:

Black cover and back housing

### **Dispenser Dimensions**





#### **Paper Specifications:**

Paper Capacity: 1 roll + stub roll

Roll Width: 7.5" to 8.5" (191mm to 216mm)

Roll Diameter: 8.0" (203mm) 11.0" (279mm) Roll Sheet:

Core Size: Roll holders of various sizes, and

proprietary options, are available

#### **Roll Dimensions**



#### **Shipping Specifications:**

Weight in Case: 6.9 lbs (3.1kg)

Case Dimensions

16 %" x 10 ½" x 12 %"  $(L \times W \times H)$ :

(416mm x 267mm x 314mm)

Units per Case: 1

**North America:** 

Cases/Pallet\*: 96

Weight/Pallet\*: 707.4 lbs (320.9kg)

International:

Cases/Pallet\*:

Weight/Pallet\*: 624.6 lbs (283.3kg)

SKU: HF108-35 \*Subject to change to maximize container load

#### **Shipping Configurations**







International

We offer the widest array of options in the industry, customizing solutio