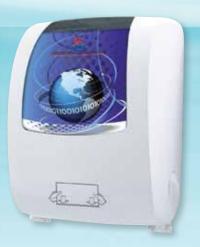

#### **ADDITIONAL FEATURES**

Easy loading with quick access and exposed roll holders

HF108-35 White

HF108-35 Black

Reduced cost through advanced engineering provides simplistic entry level Auto-Cut with premium performance

#### HF108-35