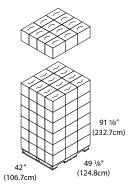

#### **Shipping Specifications:**

Weight in Case: 6.9 lbs (3.1kg)

Case Dimensions

16 %" x 10 ½" x 12 %"  $(L \times W \times H)$ :

(416mm x 267mm x 314mm)

Units per Case: 1

**North America:** 

Cases/Pallet\*: 96

Weight/Pallet\*: 707.4 lbs (320.9kg)

International:

Cases/Pallet\*:

Weight/Pallet\*: 624.6 lbs (283.3kg)

SKU: HF108-35 \*Subject to change to maximize container load

#### **Shipping Configurations**

International

We offer the widest array of options in the industry, customizing solutions to give you the functional capabilities, proprietary lock-outs features, and aesthetic choices you need to support your business strategy.