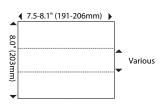

#### **Roll Dimensions**

#### **Paper Specifications:**

| Paper Capacity: | 1 roll + stub roll                 |
|-----------------|------------------------------------|
| Roll Width:     | 7.5″ to 8.1″ (191mm to 206mm)      |
| Roll Diameter:  | 8.0″ (203mm)                       |
| Sheet Length:   | 12.0″ (305mm)                      |
| Core Size:      | Roll holders of various sizes, and |
|                 | proprietary options, are available |