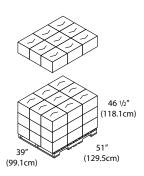

### **Shipping Specifications:**

| Weight in Case: |  |
|-----------------|--|
| Case Dimensions |  |
| (L x W x H):    |  |

7.4 lbs (3.4kg)

17″ x 13″ x 10 %″ (432mm x 330mm x 264mm)

Units per Case: North America: Cases/Pallet\*: Weight/Pallet\*: International: SKU:

36 311.4 lbs (141.2kg) Contact us for information **HF108-50** (*replaces PC-0500*)

**Shipping Configurations** 

North America

\*Subject to change to maximize container load

1