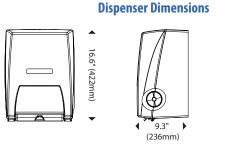

#### **Dispenser Specifications:**

Finish/Color:

Transparent smoke cover; black back housing

#### **Paper Specifications:**

| Paper Capacity: | 1 roll + stub roll                 |
|-----------------|------------------------------------|
| Roll Width:     | 7.5″ to 8.1″ (191mm to 206mm)      |
| Roll Diameter:  | 8.0″ (203mm)                       |
| Sheet Length:   | 12.0″ (305mm)                      |
| Core Size:      | Roll holders of various sizes, and |
|                 | proprietary options, are available |