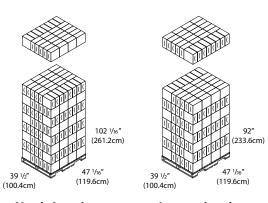

# **Shipping Specifications:**

Weight in Case: 3.3 lbs (1.5kg)

Case Dimensions

 $(L \times W \times H)$ : 10 %" x 5 11/16" x 11 34"

(276mm x 145mm x 298mm)

Units per Case: 1

**North America** 

Cases/Pallet\*: 256

Weight/Pallet\*: 889.8 lbs (403.6kg)

International

Cases/Pallet\*: 272

Weight/Pallet\*: 942.6 lbs (427.6kg)

JT109-05 SKU:

## **Shipping Configurations**

**North America** International