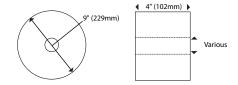

### **Paper Specifications:**

Paper Capacity: 1 roll

Roll Width: 4.0" (102mm) max Roll Diameter: 9.0" (229mm)

1.5" to 3.3" (38mm to 84mm) Core Size:

#### **Roll Dimensions**