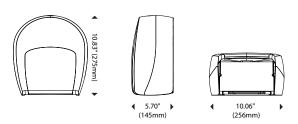

# 9" Single JBT Tissue Dispenser

Jumbo tissue economy in an attractive, user friendly unit that ensures that washroom patrons have paper when they need it **Dispenser Dimensions** 

# **Dispenser Specifications:**

Finish/Color: White cover and back housing

Black cover and back housing

### **Paper Specifications:**

Paper Capacity: 1 roll

Roll Width: 4.0" (102mm) max Roll Diameter: 9.0" (229mm)

1.5" to 3.3" (38mm to 84mm) Core Size: