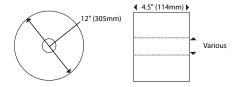

#### **Dispenser Dimensions**

#### **Paper Specifications:**

Paper Capacity: 1 roll

Roll Width: 4.5" (114mm) max Roll Diameter: 12.0" (305mm) max

1.5" to 3.3" (38mm to 84mm) or Core Size:

snap over

#### **Roll Dimensions**