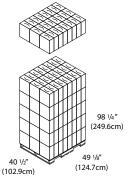

## **Shipping Specifications:**

Weight in Case: 3.4 lbs (1.5kg)

Case Dimensions

 $(L \times W \times H)$ : 13 ½" x 6 ½" x 15 ½6"

(343mm x 156mm x 395mm)

Units per Case: 1

**North America** 

Cases/Pallet\*: 144

Weight/Pallet\*: 534.6 lbs (242.5kg)

International

Cases/Pallet\*: 120

Weight/Pallet\*: 453.0 lbs (205.5kg)

JT112-00 SKU:

\*Subject to change to maximize container load

**Shipping Configurations** 

**North America** 