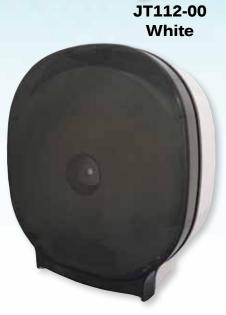

# 12" Single JBT Jumbo Tissue Dispenser

Jumbo tissue economy in an attractive, user friendly unit that ensures that washroom patrons have paper when they need it

#### **KEY OPERATING FEATURES**

Orientation: Lateral

Spindle Function: Fixed or rotating with knob

Spindle Type: Universal or proprietary

**PAPER SIZE** 

Type: Jumbo roll

Diameter: 12.0" (305mm)

**Core:** 1.5" to 3.3" (38mm to 84mm) or snap over

CONSTRUCTION

**Roll Capacity:** 1 roll

Material: Tough, easy to clean industrial plastic

**Locks:** Generic, fixed or proprietary key available

#### ADDITIONAL FEATURES

Hinged cover facilitates reloading

JT112-00 Smoke

Easy paper loading saves labor

JT112-00