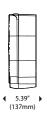

#### **Dispenser Dimensions**

### **Dispenser Specifications:**

Finish/Color: White cover and back housing

Transparent smoke gray cover and light gray back housing