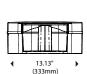

#### **Roll Dimensions**

#### **Paper Specifications:**

Paper Capacity: 1 roll

Roll Width: 4.5" (114mm) max Roll Diameter: 12.0" (305mm) max

1.5" to 3.3" (38mm to 84mm) or Core Size:

snap over