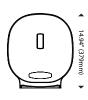

#### **Dispenser Dimensions**

### **Dispenser Specifications:**

Finish/Color: White cover and back housing

Transparent smoke gray cover and light gray back housing