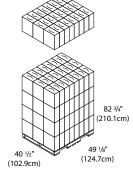

## **Shipping Specifications:**

Weight in Case: 3.4 lbs (1.5kg)

Case Dimensions

 $(L \times W \times H)$ : 13 ½" x 6 ½" x 15 ½6"

(343mm x 156mm x 395mm)

Units per Case: 1

**North America** 

Cases/Pallet\*: 144

Weight/Pallet\*: 534.6 lbs (242.5kg)

International

Cases/Pallet\*: 120

Weight/Pallet\*: 453.0 lbs (205.5kg)

JT112-00 SKU:

\*Subject to change to maximize container load

**Shipping Configurations** 

**North America** 