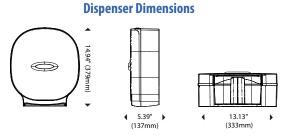

## **Dispenser Specifications:**

Finish/Color:

White cover and back housing Smoke blue cover and light gray back housing

## **Paper Specifications:**

Paper Capacity: Roll Width: **Roll Diameter:** Core Size:

1 roll 4.5" (114mm) max 12.0" (305mm) max 1.5" to 3.3" (38mm to 84mm) or snap over