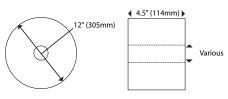

## **Paper Specifications:**

Paper Capacity: Roll Width: **Roll Diameter:** Core Size:

1 roll 4.5" (114mm) max 12.0" (305mm) max 1.5" to 3.3" (38mm to 84mm) or snap over

#### **Roll Dimensions**