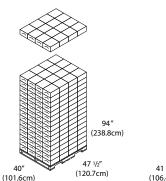

# **Shipping Specifications:**

Weight in Case: **Case Dimensions**  $(L \times W \times H)$ :

3.4 lbs (1.5kg)

13 ½″ x 6 ½″ x 15 ½″ (343mm x 156mm x 395mm) 1

Units per Case:

International

SKU:

**North America** 

Cases/Pallet\*:

Weight/Pallet\*:

Cases/Pallet\*: Weight/Pallet\*:

144

534.6 lbs (242.5kg)

120 453.0 lbs (205.5kg) JT112-10

94″ (238.8cm) 50" 41 7/8" (127cm) (106.4cm)

**North America** 

# **Shipping Configurations**