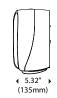

# 6" Twin JBT Tissue Dispenser

Double coverage to eliminate run-outs, prevent waste and save labor by using one roll up before transferring to the second

Dispenser Dimensions

## **Dispenser Specifications:**

Finish/Color: White cover and back housing