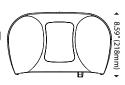

# 6" Twin JBT Tissue Dispenser

Double coverage to eliminate run-outs, prevent waste and save labor by using one roll up before transferring to the second

Dispenser Dimensions

## **Dispenser Specifications:**

Finish/Color: White cover and back housing