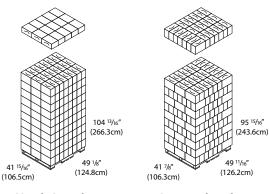

### **Shipping Configurations**

North America

International

# **Shipping Specifications:**

Weight in Case: 2.4 lbs (1.1kg)

Case Dimensions

(L x W x H): 13 %16" x 5 %16" x 8 15/16"

(355mm x 141mm x 227mm)

Units per Case: 1

**North America:** 

Cases/Pallet\*: 255

Weight/Pallet\*: 657.0 lbs (298.0kg)

International

Cases/Pallet\*: 250

Weight/Pallet\*: 645.0 lbs (292.6kg)

SKU: **JT206-03** 