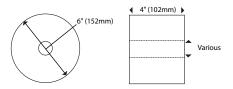

#### **Roll Dimensions**

#### **Paper Specifications:**

Paper Capacity: 2 rolls

Roll Width: 4.0" (102mm)

Roll Diameter: 6.0" (152mm) nominal Core Size: Coreless, mini-core, or

1.5" to 3.3" (38mm to 84mm)