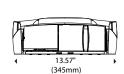

proprietary

**PAPER SIZE** 

Type: Jumbo roll

Diameter: 6.0" (152mm)

**Core:** Coreless, mini-core, or 1.5" to 3.3" (38mm to 84mm)

CONSTRUCTION

**Roll Capacity:** 2 rolls

Material: Tough, easy to clean industrial plastic

**Locks:** Generic, fixed or proprietary key available

#### **ADDITIONAL FEATURES**

- Complete consumption of first roll before accessing second—eliminates stub roll waste
- Easy paper loading saves labor



Auto transfer system ensures complete consumption of first roll before accessing second



JT206-03

# 6" Twin JBT Tissue Dispenser

Double coverage to eliminate run-outs, prevent waste and save labor by using one roll up before transferring to the second

Dispenser Dimensions

## **Dispenser Specifications:**

Finish/Color: White cover and back housing







#### **Paper Specifications:**

Paper Capacity: 2 rolls

Roll Width: 4.0" (102mm)

Roll Diameter: 6.0" (152mm) nominal Core Size: Coreless, mini-core, or

1.5" to 3.3" (38mm to 84mm)

#### **Roll Dimensions**



# **Shipping Specifications:**

Weight in Case: 2.4 lbs (1.1kg)

Case Dimensions

(L x W x H): 13 %16" x 5 %16" x 8 15/16"

(355mm x 141mm x 227mm)

Units per Case: 1

**North America:** 

Cases/Pallet\*: 255

Weight/Pallet\*: 657.0 lbs (298.0kg)

International

Cases/Pallet\*: 250

Weight/Pallet\*: 645.0 lbs (292.6kg)

SKU: **JT206-03** 

### **Shipping Configurations**



North America

International

#### Dispensing solutions to grow your business!

We offer the widest array of options in the industry, customizing solutions to give you the functional capabilities, proprietary