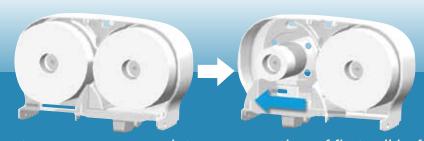

# 6" Twin JBT Tissue Dispenser

Double coverage to eliminate run-outs, prevent waste and save labor by using one roll up before transferring to the second

JT206-03

White

#### **KEY OPERATING FEATURES**

Sequential Use: Auto transfer

Orientation: Lateral
Spindle Function: Fixed

**Spindle Type:** Universal or proprietary

**PAPER SIZE** 

Type: Jumbo roll

Diameter: 6.0" (152mm)

**Core:** Coreless, mini-core, or 1.5" to 3.3" (38mm to 84mm)

CONSTRUCTION

**Roll Capacity:** 2 rolls

Material: Tough, easy to clean industrial plastic

**Locks:** Generic, fixed or proprietary key available

#### **ADDITIONAL FEATURES**

- Complete consumption of first roll before accessing second—eliminates stub roll waste
- Easy paper loading saves labor

Auto transfer system ensures complete consumption of first roll before accessing second