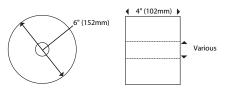

#### **Paper Specifications:**

Paper Capacity: Roll Width: Roll Diameter: Core Size: 2 rolls 4.0″ (102mm) 6.0″ (152mm) Coreless, mini-core, or 1.5″ to 3.3″ (38mm to 84mm)

#### **Roll Dimensions**

**Shipping Configurations** 