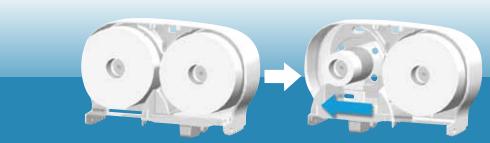

#### **ADDITIONAL FEATURES**

 Complete consumption of first roll before accessing second eliminates stub roll waste JT206-05 Black

· Easy paper loading saves labor

Auto transfer system ensures complete consumption of first roll before accessing second