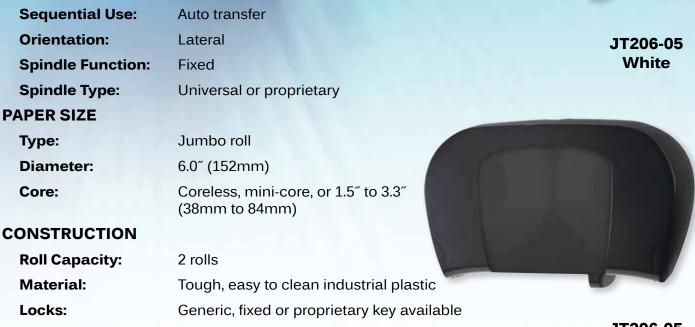

#### **Dispenser Specifications:**

Finish/Color:

White cover and back housing Black cover and back housing

### JT206-05 6″ Twin JBT Jumbo Tissue Dispenser

Double coverage to eliminate run-outs, prevent waste and save labor by using one roll up before transferring to the second

# 6" Twin JBT Jumbo Tissue Dispenser

Double coverage to eliminate run-outs, prevent waste and save labor by using one roll up before transferring to the second