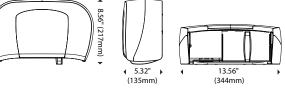

euroline



# 6" Twin JBT Jumbo Tissue Dispenser

Double coverage to eliminate run-outs, prevent waste and save labor by using one roll up before transferring to the second

#### **KEY OPERATING FEATURES**



#### **ADDITIONAL FEATURES**

 Complete consumption of first roll before accessing second eliminates stub roll waste JT206-05 Black

· Easy paper loading saves labor



Auto transfer system ensures complete consumption of first roll before accessing second



### JT206-05 6″ Twin JBT Jumbo Tissue Dispenser

Double coverage to eliminate run-outs, prevent waste and save labor by using one roll up before transferring to the second

#### **Dispenser Specifications:**

Finish/Color:

White cover and back housing Black cover and back housing

## **Dispenser Dimensions**



#### **Paper Specifications:**

Paper Capacity: Roll Width: Roll Diameter: Core Size: 2 rolls 4.0″ (102mm) 6.0″ (152mm) Coreless, mini-core, or 1.5″ to 3.3″ (38mm to 84mm)

#### **Roll Dimensions**



**Shipping Configurations** 

#### **Shipping Specifications:**

Weight in Case: Case Dimensions (L x W x H): 2.4 lbs (1.1kg)

13 <sup>13</sup>⁄16″ x 5 <sup>15</sup>⁄16″ x 9 <sup>1</sup>⁄16″ (351mm x 151mm x 230mm) 1

Units per Case: North America

International

SKU:

Cases/Pallet\*: Weight/Pallet\*:

Cases/Pallet\*:

Weight/Pallet\*:

255 657.0 lbs (298.0kg)

250 645.0 lbs (292.6kg) **JT206-05**  104 <sup>13</sup>/<sub>6</sub>" (266.3cm) 41 <sup>15</sup>/<sub>6</sub>" (124.8cm)



North America

International

\*Subject to change to maximize container load

#### Dispensing solutions to gr