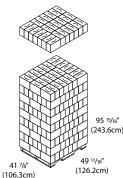

ons:**

Finish/Color:

White cover and back housing Black cover and back housing

## **Dispenser Dimensions**



#### **Paper Specifications:**

Paper Capacity: Roll Width: Roll Diameter: Core Size: 2 rolls 4.0″ (102mm) 6.0″ (152mm) Coreless, mini-core, or 1.5″ to 3.3″ (38mm to 84mm)

#### **Roll Dimensions**



**Shipping Configurations** 

#### **Shipping Specifications:**

Weight in Case: Case Dimensions (L x W x H): 2.4 lbs (1.1kg)

13 <sup>13</sup>⁄16″ x 5 <sup>15</sup>⁄16″ x 9 <sup>1</sup>⁄16″ (351mm x 151mm x 230mm) 1

Units per Case: North America

International

SKU:

Cases/Pallet\*: Weight/Pallet\*:

Cases/Pallet\*:

Weight/Pallet\*:

255 657.0 lbs (298.0kg)

250 645.0 lbs (292.6kg) **JT206-05**  104 <sup>13</sup>/<sub>6</sub>" (266.3cm) 41 <sup>15</sup>/<sub>6</sub>" (124.8cm)



North America

International

\*Subject to change to maximize container load

#### Dispensing solutions to grow your business!

We offer the widest array of options in the industry, customizing solutions to give you the functional capabilities, proprietary lock-outs features, and aesthetic choices you need to support your business strategy.

#### Start dispensing value today! www.DispensingDynamics.com





INTERNATIONAL

Corporate Headquarters 1020 Bixby Drive City of Industry, CA 91745 U.S.A. (1) 800-888-3698 International Sales Office 19440 Enterprise Way Surrey, BC V3S 6J9 Canada (1) 888-225-7380