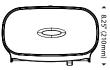

, or

1.5" to 3.3" (38mm to 84mm)

CONSTRUCTION

**Roll Capacity:** 2 rolls

**Material:** Tough, easy to clean industrial plastic

**Locks:** Generic, fixed or proprietary key available

### **ADDITIONAL FEATURES**

 Complete consumption of first roll before accessing second eliminates stub roll waste

· Easy paper loading saves labor



JT206-10 White



JT206-10 Smoke Blue



Auto transfer system ensures complete consumption of first roll before accessing second



JT206-10

## 6" Twin JBT Jumbo Tissue Dispenser

Double coverage to eliminate run-outs, prevent waste and save labor by using one roll up before transferring to the second

### **Dispenser Specifications:**

Finish/Color: White cover and back housing

Smoke blue cover and light gray

back housing

# **Dispenser Dimensions**







### **Paper Specifications:**

Paper Capacity: 2 rolls

Roll Width: 4.0" (102mm) Roll Diameter: 6.0" (152mm)

Core Size: Coreless, mini-core, or

1.5" to 3.3" (38mm to 84mm)

#### **Roll Dimensions**



**Shipping Configurations** 

### **Shipping Specifications:**

Weight in Case: 2.4 lbs (1.1kg)

Case Dimensions

(L x W x H): 13 7/16" x 5 1/2" x 8 13/16"

(341mm x 140mm x 224mm)

Units per Case: 1

**North America** 

Cases/Pallet\*: 270

Weight/Pallet\*: 693.0 lbs (314.3kg)

International

Cases/Pallet\*: 260

Weight/Pallet\*: 669.0 lbs (303.5kg)

SKU: **JT206-10** 

\*Subject to change to maximize container load





**North America** 

International

DISPENSING DYNAMICS

INTERNATIONAL

### Dispensing solutions to grow your business!

We offer the widest array of options in the i