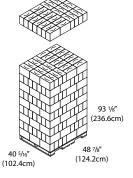

# **Dispenser Dimensions**

#### **Roll Dimensions**

**Shipping Configurations** 

### **Shipping Specifications:**

Weight in Case: 2.4 lbs (1.1kg)

Case Dimensions

(L x W x H): 13 7/16" x 5 1/2" x 8 13/16"

(341mm x 140mm x 224mm)

Units per Case: 1

**North America** 

Cases/Pallet\*: 270

Weight/Pallet\*: 693.0 lbs (314.3kg)

International

Cases/Pallet\*: 260

Weight/Pallet\*: 669.0 lbs (303.5kg)

SKU: **JT206-10** 

\*Subject to change to maximize container load

**North America** 

International