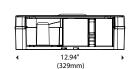

1.5" to 3.3" (38mm to 84mm)

CONSTRUCTION

**Roll Capacity:** 2 rolls

**Material:** Tough, easy to clean industrial plastic

**Locks:** Generic, fixed or proprietary key available

### **ADDITIONAL FEATURES**

 Complete consumption of first roll before accessing second eliminates stub roll waste

· Easy paper loading saves labor



JT206-10 White



JT206-10 Smoke Blue



Auto transfer system ensures complete consumption of first roll before accessing second



JT206-10

## 6" Twin JBT Jumbo Tissue Dispenser

Double coverage to eliminate run-outs, prevent waste and save labor by using one roll up before transferring to the second

### **Dispenser Specifications:**

Finish/Color: White cover and back housing

Smoke blue cover and light gray

back housing

# **Dispenser Dimensions**







### **Paper Specifications:**

Paper Capacity: 2 rolls

Roll Width: 4.0" (102mm) Roll Diameter: 6.0" (152mm)

Core Size: Coreless, mini-core, or

1.5" to 3.3" (38mm to 84mm)

#### **Roll Dimensions**



**Shipping Configurations** 

### **Shipping Specifications:**

Weight in Case: 2.4 lbs (1.1kg)

Case Dimensions

(L x W x H): 13 7/16" x 5 1/2" x 8 13/16"

(341mm x 140mm x 224mm)

Units per Case: 1

**North America** 

Cases/Pallet\*: 270

Weight/Pallet\*: 693.0 lbs (314.3kg)

International

Cases/Pallet\*: 260

Weight/Pallet\*: 669.0 lbs (303.5kg)

SKU: **JT206-10** 

\*Subject to change to maximize container load





**North America** 

International

DISPENSING DYNAMICS

INTERNATIONAL

### Dispensing solutions to grow your business!

We offer the widest array of options in the indus