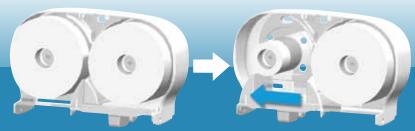

### **ADDITIONAL FEATURES**

 Complete consumption of first roll before accessing second eliminates stub roll waste

· Easy paper loading saves labor

JT206-10 White

JT206-10 Smoke Blue

Auto transfer system ensures complete consumption of first roll before accessing second