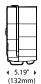

or

1.5" to 3.3" (38mm to 84mm)

CONSTRUCTION

**Roll Capacity:** 2 rolls

**Material:** Tough, easy to clean industrial plastic

**Locks:** Generic, fixed or proprietary key available

### **ADDITIONAL FEATURES**

 Complete consumption of first roll before accessing second eliminates stub roll waste

· Easy paper loading saves labor



JT206-10 White



JT206-10 Smoke Blue



Auto transfer system ensures complete consumption of first roll before accessing second



JT206-10

## 6" Twin JBT Jumbo Tissue Dispenser

Double coverage to eliminate run-outs, prevent waste and save labor by using one roll up before transferring to the second

### **Dispenser Specifications:**

Finish/Color: White cover and back housing

Smoke blue cover and light gray

back housing

# **Dispenser Dimensions**







### **Paper Specifications:**

Paper Capacity: 2 rolls

Roll Width: 4.0" (102mm) Roll Diameter: 6.0" (152mm)

Core Size: Coreless, mini-core, or

1.5" to 3.3" (38mm to 84mm)

#### **Roll Dimensions**



**Shipping Configurations** 

### **Shipping Specifications:**

Weight in Case: 2.4 lbs (1.1kg)

Case Dimensions

(L x W x H): 13 7/16" x 5 1/2" x 8 13/16"

(341mm x 140mm x 224mm)

Units per Case: 1

**North America** 

Cases/Pallet\*: 270

Weight/Pallet\*: 693.0 lbs (314.3kg)

International

Cases/Pallet\*: 260

Weight/Pallet\*: 669.0 lbs (303.5kg)

SKU: **JT206-10** 

\*Subject to change to maximize container load





**North America** 

International

DISPENSING DYNAMICS

INTERNATIONAL

### Dispensing solutions to grow your business!

We offer the widest array of options in the ind