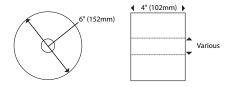

### **Paper Specifications:**

Paper Capacity: 2 rolls

Roll Width: 4.0" (102mm) Roll Diameter: 6.0" (152mm)

Core Size: Coreless, mini-core, or

1.5" to 3.3" (38mm to 84mm)

#### **Roll Dimensions**

**Shipping Configurations** 