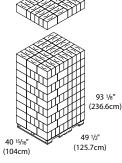

#### **Roll Dimensions**

**Shipping Configurations** 

### **Shipping Specifications:**

Weight in Case: 2.4 lbs (1.1kg)

Case Dimensions

(L x W x H): 13 7/16" x 5 1/2" x 8 13/16"

(341mm x 140mm x 224mm)

Units per Case: 1

**North America** 

Cases/Pallet\*: 270