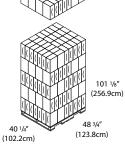

#### **Roll Dimensions**

**Shipping Configurations** 

# **Shipping Specifications:**

Weight in Case: 3.0 lbs (1.4kg)

Case Dimensions

16 1/16" x 5 3/4" x 10"  $(L \times W \times H)$ :

(408mm x 146mm x 254mm)

Units per Case: 1

**North America:** 

Cases/Pallet\*: 204