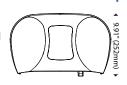

# **Dispenser Specifications:**

Finish/Color: White cover and back housing

**Dispenser Dimensions** 