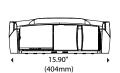

# **Dispenser Specifications:**

Finish/Color: White cover and back housing

**Dispenser Dimensions** 