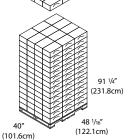

#### **Roll Dimensions**

**Shipping Configurations** 

# **Shipping Specifications:**

Weight in Case: 3.0 lbs (1.4kg)

Case Dimensions

16 1/16" x 5 3/4" x 10"  $(L \times W \times H)$ :

(408mm x 146mm x 254mm)

Units per Case: 1

**North America:** 

Cases/Pallet\*: 204