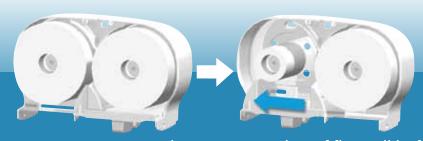

# 7" Twin JBT Tissue Dispenser

Double coverage to eliminate run-outs, prevent waste and save labor by using one roll up before transferring to the second

JT207-03 White

### **ADDITIONAL FEATURES**

User friendly continuous flow technology

Complete consumption of first roll before accessing second—eliminates stub roll waste

· Easy paper loading saves labor

Auto transfer system ensures complete consumption of first roll before accessing second