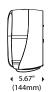

# **Dispenser Specifications:**

Finish/Color: White cover and back housing

**Dispenser Dimensions** 