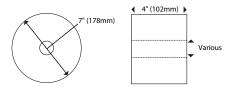

# **Paper Specifications:**

Paper Capacity:

Roll Width: 4.0" (102mm)

Roll Diameter: 7.0" (178mm) nominal Core Size: 1.5" to 3.3" (38mm to 84mm)

#### **Roll Dimensions**

**Shipping Configurations** 