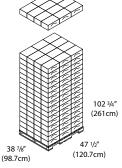

#### **Roll Dimensions**

**Shipping Configurations** 

#### **Shipping Specifications:**

Weight in Case: 3.0 lbs (1.4kg)

Case Dimensions

(L x W x H): 16 5/16" x 6 1/16" x 10 1/2"

(414mm x 153mm x 267mm)

Units per Case: 1

**North America** 

Cases/Pallet\*: 204