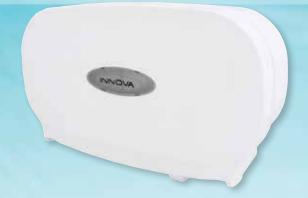

#### **ADDITIONAL FEATURES**

User friendly continuous flow technology

 Complete consumption of first roll before accessing second eliminates stub roll waste

Easy paper loading saves labor

JT207-10 White

JT207-10 Smoke Blue

#### **Dispenser Specifications:**

Finish/Color: White cover and back housing

Smoke blue cover and light

gray back housing