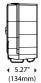

NSTRUCTION

**Roll Capacity:** 2 rolls

Material: Tough, easy to clean industrial plastic

**Locks:** Generic, fixed or proprietary key available

#### **ADDITIONAL FEATURES**

User friendly continuous flow technology

 Complete consumption of first roll before accessing second eliminates stub roll waste

Easy paper loading saves labor



JT207-10 White



JT207-10 Smoke Blue



Auto transfer system ensures complete consumption of first roll before accessing second



JT207-10

## 7" Twin JBT Jumbo Tissue Dispenser

Double coverage to eliminate run-outs, prevent waste and save labor by using one roll up before transferring to the second

#### **Dispenser Specifications:**

Finish/Color: White cover and back housing

Smoke blue cover and light

gray back housing

## Dispenser Dimensions







#### **Paper Specifications:**

Paper Capacity: 2 rolls

Roll Width: 4.0" (102mm) Roll Diameter: 7.0" (178mm)

Core Size: 1.5" to 3.3" (38mm to 84mm)

#### **Roll Dimensions**



**Shipping Configurations** 

#### **Shipping Specifications:**

Weight in Case: 3.0 lbs (1.4kg)

Case Dimensions

(L x W x H): 16 5/16" x 6 1/16" x 10 1/2"

(414mm x 153mm x 267mm)

Units per Case: 1

**North America** 

Cases/Pallet\*: 204

Weight/Pallet\*: 657.0 lbs (298.0kg)

International:

Cases/Pallet\*: 195

Weight/Pallet\*: 630.0 lbs (285.8kg)

SKU: **JT207-10** 

\*Subject to change to maximize container load



**North America** 





International

### Dispensing solutions to grow your business!

We offer the widest array of options in the industry, customizing solutions to give you the functional