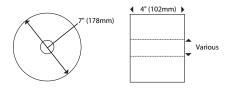

#### **Paper Specifications:**

Paper Capacity: 2 rolls

Roll Width: 4.0" (102mm) Roll Diameter: 7.0" (178mm)

Core Size: 1.5" to 3.3" (38mm to 84mm)

#### **Roll Dimensions**

**Shipping Configurations** 