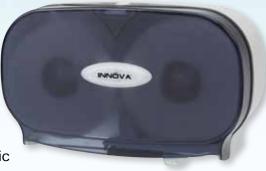

#### **ADDITIONAL FEATURES**

User friendly continuous flow technology

 Complete consumption of first roll before accessing second eliminates stub roll waste

Easy paper loading saves labor

JT207-10 White

JT207-10 Smoke Blue

#### **Dispenser Specifications:**

Finish/Color: White cover and back housing

Smoke blue cover and light

gray back housing