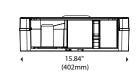

TRUCTION

**Roll Capacity:** 2 rolls

Material: Tough, easy to clean industrial plastic

**Locks:** Generic, fixed or proprietary key available

#### **ADDITIONAL FEATURES**

User friendly continuous flow technology

 Complete consumption of first roll before accessing second eliminates stub roll waste

Easy paper loading saves labor



JT207-10 White



JT207-10 Smoke Blue



Auto transfer system ensures complete consumption of first roll before accessing second



JT207-10

## 7" Twin JBT Jumbo Tissue Dispenser

Double coverage to eliminate run-outs, prevent waste and save labor by using one roll up before transferring to the second

#### **Dispenser Specifications:**

Finish/Color: White cover and back housing

Smoke blue cover and light

gray back housing

## Dispenser Dimensions







#### **Paper Specifications:**

Paper Capacity: 2 rolls

Roll Width: 4.0" (102mm) Roll Diameter: 7.0" (178mm)

Core Size: 1.5" to 3.3" (38mm to 84mm)

#### **Roll Dimensions**



**Shipping Configurations** 

#### **Shipping Specifications:**

Weight in Case: 3.0 lbs (1.4kg)

Case Dimensions

(L x W x H): 16 5/16" x 6 1/16" x 10 1/2"

(414mm x 153mm x 267mm)

Units per Case: 1

**North America** 

Cases/Pallet\*: 204

Weight/Pallet\*: 657.0 lbs (298.0kg)

International:

Cases/Pallet\*: 195

Weight/Pallet\*: 630.0 lbs (285.8kg)

SKU: **JT207-10** 

\*Subject to change to maximize container load



**North America** 





International

### Dispensing solutions to grow your business!

We offer the widest array of options in the industry, customizing solutions to give you the functional ca