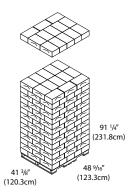

to the second

#### **Dispenser Specifications:**

Finish/Color: White cover and back housing

Smoke blue cover and light

gray back housing

## Dispenser Dimensions







#### **Paper Specifications:**

Paper Capacity: 2 rolls

Roll Width: 4.0" (102mm) Roll Diameter: 7.0" (178mm)

Core Size: 1.5" to 3.3" (38mm to 84mm)

#### **Roll Dimensions**



**Shipping Configurations** 

#### **Shipping Specifications:**

Weight in Case: 3.0 lbs (1.4kg)

Case Dimensions

(L x W x H): 16 5/16" x 6 1/16" x 10 1/2"

(414mm x 153mm x 267mm)

Units per Case: 1

**North America** 

Cases/Pallet\*: 204

Weight/Pallet\*: 657.0 lbs (298.0kg)

International:

Cases/Pallet\*: 195

Weight/Pallet\*: 630.0 lbs (285.8kg)

SKU: **JT207-10** 

\*Subject to change to maximize container load



**North America** 





International

### Dispensing solutions to grow your business!

We offer the widest array of options in the industry, customizing solutions to give you the functional capabilities, proprietary lock-outs features, and aesthetic choices you need to support your business strategy.

Start dispensing value today! www.DispensingDynamics.com



1020 Bixby Drive City of Industry, CA 91745 U.S.A.

**Corporate Headquarters** 

(1) 800-888-3698

# DISPENSING DYNAMICS

International Sales Office 19440 Enterprise Way Surrey, BC V3S 6J9 Canada (1) 888-225-7380