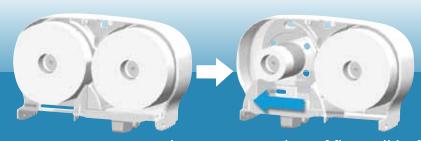

Auto transfer system ensures complete consumption of first roll before accessing second

JT207-10