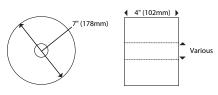

#### **Paper Specifications:**

Paper Capacity: Roll Width: Roll Diameter: Core Size: 2 rolls 4.0″ (102mm) max 7.0″ (178mm) max 1.5″ to 3.3″ (38mm to 84mm)