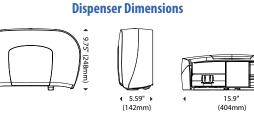

#### **Dispenser Specifications:**

Finish/Color:

White cover and back housing Black cover and back housing

#### **Paper Specifications:**

Paper Capacity: Roll Width: Roll Diameter: Core Size: 2 rolls 4.0″ (102mm) max 7.0″ (178mm) max 1.5″ to 3.3″ (38mm to 84mm)