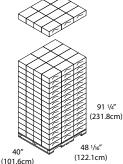

ue Dispenser

Double coverage to eliminate run-outs, prevent waste and save labor by using one roll up before transferring to the second

#### **Dispenser Specifications:**

Finish/Color:

White cover and back housing Black cover and back housing



#### **Paper Specifications:**

Paper Capacity: Roll Width: Roll Diameter: Core Size: 2 rolls 4.0″ (102mm) max 7.0″ (178mm) max 1.5″ to 3.3″ (38mm to 84mm)

#### **Roll Dimensions**



**Shipping Configurations** 

#### **Shipping Specifications:**

Weight in Case: Case Dimensions (L x W x H):

Units per Case:

International:

SKU:

3.0 lbs (1.4kg)

16 ¼16″ x 5 ¾″ x 10″ (408mm x 146mm x 254mm) 1

North America: Cases/Pallet\*: Weight/Pallet\*:

Cases/Pallet\*:

Weight/Pallet\*:

204 657.0 lbs (298.0kg)

195 630.0 lbs (285.8kg) **JT207-35** 





North America

International

\*Subject to change to maximize container load

#### Dispensing solutions to grow your business!

We offer the widest array of options in the industry, customizing solutions to give you the functional capabilities, proprietary lock-outs features, and aesthetic choices you need to support your business strategy.

#### Start dispensing value today! www.DispensingDynamics.com





Corporate Headquarters 1020 Bixby Drive City of Industry, CA 91745 U.S.A. (1) 800-888-3698 International Sales Office 19440 Enterprise Way Surrey, BC V3S 6J9 Canada (1) 888-225-7380

© 2011 Dispensing Dynamics International