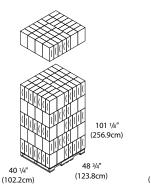

#### **Roll Dimensions**

**Shipping Configurations** 

#### **Shipping Specifications:**

Weight in Case: Case Dimensions (L x W x H):

Units per Case:

International:

SKU:

3.0 lbs (1.4kg)

16 ¼16″ x 5 ¾″ x 10″ (408mm x 146mm x 254mm) 1

North America: Cases/Pallet\*: Weight/Pallet\*:

Cases/Pallet\*:

Weight/Pallet\*:

204 657.0 lbs (298.0kg)

195 630.0 lbs (285.8kg) **JT207-35** 

North America

International

\*Subject to change to maximize container load