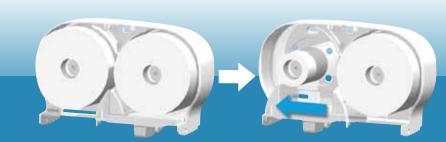

## 7" Twin JBT Jumbo Tissue Dispenser

Double coverage to eliminate run-outs, prevent waste and save labor by using one roll up before transferring to the second

#### ADDITIONAL FEATURES

- User friendly continuous flow technology
- Complete consumption of first roll before accessing second eliminates stub roll waste
- Easy paper loading saves labor

Auto transfer system ensures complete consumption of first roll before accessing second

# 7″ Twin JBT Jumbo Tissue Dispenser

Double coverage to eliminate run-outs, prevent waste and save labor by using one roll up before transferring to the second