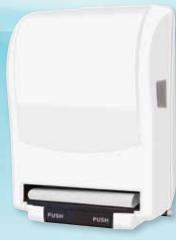

# Lever Roll Towel Dispenser

**Reliable push bar dispensing with** automatic roll transfer system to prevent run-outs and waste

### LT108-03 Level Roll Towel Dispenser

Reliable push bar dispensing with automatic roll transfer system to prevent run-outs and waste