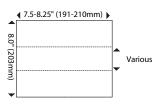

#### **Paper Specifications:**

| 1 roll + stub roll                 |
|------------------------------------|
| 7.5″ to 8.25″ (191mm to 210mm)     |
| 8.0″ (203mm)                       |
| Variable                           |
| Roll holders of various sizes, and |
| proprietary options, are available |
|                                    |

#### **Roll Dimensions**

**Shipping Configurations** 