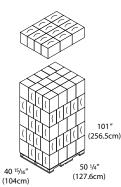

#### **Roll Dimensions**

**Shipping Configurations** 

### **Shipping Specifications:**

Weight in Case: Case Dimensions (L x W x H):

Units per Case:

8.4 lbs (3.8kg)

16 % x 9 11/16 x 12 % (428mm x 245mm x 315mm)

North America Cases/Pallet\*: Weight/Pallet\*: International Cases/Pallet\*:

Weight/Pallet\*:

SKU:

85 759.0 lbs (344.3kg) 97 859.8 lbs (390.0kg) 40 <sup>15</sup>/<sub>16</sub><sup>49</sup><sup>49</sup><sup>49</sup><sup>49</sup><sup>49</sup>

North America

International

\*Subject to change to maximize container load