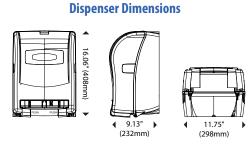

### **Shipping Specifications:**

Weight in Case: Case Dimensions (L x W x H):

Units per Case:

8.4 lbs (3.8kg)

16 % x 9 11/16 x 12 % (428mm x 245mm x 315mm)

North America Cases/Pallet\*: Weight/Pallet\*: International Cases/Pallet\*:

Weight/Pallet\*:

SKU:

85 759.0 lbs (344.3kg) 97 859.8 lbs (390.0kg) 40 <sup>15</sup>/<sub>16</sub><sup>49</sup><sup>49</sup><sup>49</sup><sup>49</sup><sup>49</sup>

North America

International

\*Subject to change to maximize container load