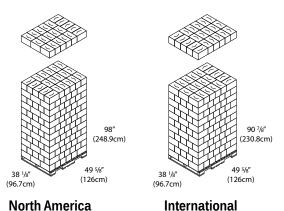

# **Shipping Specifications:**

Weight in Case: 2.3 lbs (1.0kg)

**Case Dimensions** 

(L x W x H): 12 %" x 7 ½6" x 7 ½6"

(320mm x 183mm x 189mm)

Units per Case: 1

**North America** 

Cases/Pallet\*: 324

Weight/Pallet\*: 725.4 lbs (329.0kg)

International

Cases/Pallet\*: 297

Weight/Pallet\*: 668.7 lbs (303.3kg)

SKU: **UD205-00** 

\*Subject to change to maximize container load

## **Shipping Configurations**