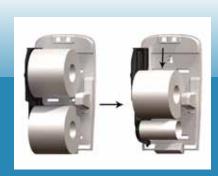

# **Up & Down Two Roll Tissue Dispenser**

Vertical two-roll dispenser with hands-free transfer system to ensure consumption of bottom roll before top roll is accessible

#### **ADDITIONAL FEATURES:**

- Easy operation—just push back on the empty core for new roll to drop down
- Compact design that fits easily into any washroom

UD205-00 White

UD205-00 Smoke

Easy, hands-free roll transfer ensures complete consumption of bottom roll before top roll is used

# **Up & Down Two-Roll Tissue Dispenser**

Vertical two-roll dispenser with hands-free transfer system to ensure consumption of bottom roll before top roll is accessible