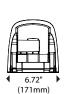

rolls to prevent paper run-outs

**Material:** Tough, easy to clean industrial plastic

**Locks:** Generic, fixed or proprietary key available

#### **ADDITIONAL FEATURES:**

- Easy operation—just push back on the empty core for new roll to drop down
- Compact design that fits easily into any washroom



UD205-00 White



UD205-00 Smoke



Easy, hands-free roll transfer ensures complete consumption of bottom roll before top roll is used



#### **UD205-00**

# **Up & Down Two-Roll Tissue Dispenser**

Vertical two-roll dispenser with hands-free transfer system to ensure consumption of bottom roll before top roll is accessible

# **Dispenser Specifications:**

Finish/Color: White cover and back housing

Transparent smoke gray cover and light gray back housing

# **Dispenser Dimensions**





# **Paper Specifications:**

Paper Capacity: 2 rolls

Roll Width: 4.0" (102mm) Diameter: 5.0" (127mm)

Core Size: Mini-core or 1.5" to 3.3"

(38mm to 84mm)

#### **Roll Dimensions**



# **Shipping Specifications:**

Weight in Case: 2.3 lbs (1.0kg)

**Case Dimensions** 

(L x W x H): 12 %" x 7 ½6" x 7 ½6"

(320mm x 183mm x 189mm)

Units per Case: 1

**North America** 

Cases/Pallet\*: 324

Weight/Pallet\*: 725.4 lbs (329.0kg)

International

Cases/Pallet\*: 297

Weight/Pallet\*: 668.7 lbs (303.3kg)

SKU: **UD205-00** 

\*Subject to change to maximize container load

## **Shipping Configurations**



# Dispensing solutions to grow your business!

We offer the widest array of options in the industry, customizing solutions to give you the functional capabilities, proprietary lock-outs featu