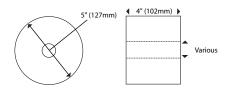

# **Paper Specifications:**

Paper Capacity: 2 rolls

Roll Width: 4.0" (102mm) Diameter: 5.0" (127mm)

Core Size: Mini-core or 1.5" to 3.3"

(38mm to 84mm)

#### **Roll Dimensions**