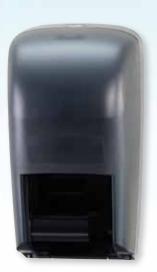

#### **ADDITIONAL FEATURES:**

- Easy operation—just push back on the empty core for new roll to drop down
- Compact design that fits easily into any washroom

UD205-00 White

UD205-00 Smoke

Easy, hands-free roll transfer ensures complete consumption of bottom roll before top roll is used

# **Dispenser Specifications:**

Finish/Color: White cover and back housing

Transparent smoke gray cover and light gray back housing