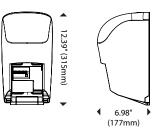

2 rolls to prevent paper run-outs

**Material:** Tough, easy to clean industrial plastic

**Locks:** Generic, fixed or proprietary key available

#### **ADDITIONAL FEATURES:**

- Easy operation—just push back on the empty core for new roll to drop down
- Compact design that fits easily into any washroom



UD205-00 White



UD205-00 Smoke



Easy, hands-free roll transfer ensures complete consumption of bottom roll before top roll is used



#### **UD205-00**

# **Up & Down Two-Roll Tissue Dispenser**

Vertical two-roll dispenser with hands-free transfer system to ensure consumption of bottom roll before top roll is accessible

# **Dispenser Specifications:**

Finish/Color: White cover and back housing

Transparent smoke gray cover and light gray back housing

# **Dispenser Dimensions**





# **Paper Specifications:**

Paper Capacity: 2 rolls

Roll Width: 4.0" (102mm) Diameter: 5.0" (127mm)

Core Size: Mini-core or 1.5" to 3.3"

(38mm to 84mm)

#### **Roll Dimensions**



# **Shipping Specifications:**

Weight in Case: 2.3 lbs (1.0kg)

**Case Dimensions** 

(L x W x H): 12 %" x 7 ½6" x 7 ½6"

(320mm x 183mm x 189mm)

Units per Case: 1

**North America** 

Cases/Pallet\*: 324

Weight/Pallet\*: 725.4 lbs (329.0kg)

International

Cases/Pallet\*: 297

Weight/Pallet\*: 668.7 lbs (303.3kg)

SKU: **UD205-00** 

\*Subject to change to maximize container load

## **Shipping Configurations**



# Dispensing solutions to grow your business!

We offer the widest array of options in the industry, customizing solutions to give you the functional capabilities, proprietary lock-outs fea