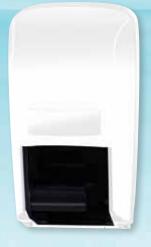

#### **ADDITIONAL FEATURES:**

- Easy operation—just push back on the empty core for new roll to drop down
- Compact design that fits easily into any washroom

UD205-00 White

UD205-00 Smoke

Easy, hands-free roll transfer ensures complete consumption of bottom roll before top roll is used

# **Dispenser Specifications:**

Finish/Color: White cover and back housing

Transparent smoke gray cover and light gray back housing