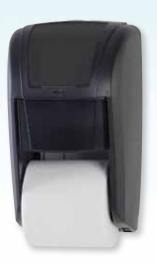

## **Dispenser Specifications:**

Finish/Color: White cover and back housing

Black cover and back housing