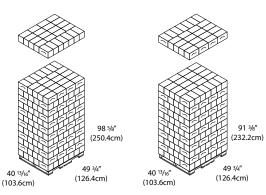

## **Shipping Specifications:**

Weight in Case: 2.3 lbs (1.0kg)

Case Dimensions

(L x W x H): 12 5%" x 7 3/16" x 7 1/16"

(320mm x 183mm x 189mm)

Units per Case: 1

**North America:** 

Cases/Pallet\*: 299

Weight/Pallet\*: 732.7 lbs (332.3kg)

International

Cases/Pallet\*: 276

Weight/Pallet\*: 679.8 lbs (308.4kg)

SKU: **UD205-35**\*Subject to change to maximize container load

#### **Shipping Configurations**

**North America** 

International