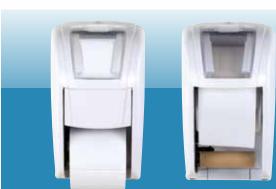

#### **ADDITIONAL FEATURES**

- Easy operation—just push back on the empty core for new roll to drop down
- Compact design that fits easily into any washroom

UD205-35 White

UD205-35 Black

Easy, hands-free roll transfer ensures complete consumption of bottom roll before top roll is used