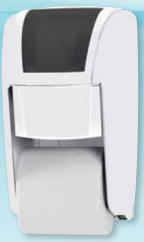

#### **ADDITIONAL FEATURES**

- Easy operation—just push back on the empty core for new roll to drop down
- Compact design that fits easily into any washroom

UD205-35 White

UD205-35 Black

Easy, hands-free roll transfer ensures complete consumption of bottom roll before top roll is used

#### **UD205-35**