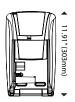

UCTION

**Roll Capacity**: 2 rolls to prevent paper run-outs

**Material:** Tough, easy to clean industrial plastic

**Locks:** Generic, fixed or proprietary key available

#### **ADDITIONAL FEATURES**

- Easy operation—just push back on the empty core for new roll to drop down
- Compact design that fits easily into any washroom



UD205-35 White



UD205-35 Black



Easy, hands-free roll transfer ensures complete consumption of bottom roll before top roll is used



#### **UD205-35**

## **Up & Down Two-Roll Tissue Dispenser**

Vertical two-roll dispenser with hands-free transfer system to ensure consumption of bottom roll before top roll is accessible

## **Dispenser Specifications:**

Finish/Color: White cover and back housing

Black cover and back housing

## **Dispenser Dimensions**







### **Paper Specifications:**

Paper Capacity: 2 rolls

Roll Width: 4.0" (102mm) Diameter: 5.0" (127mm)

Core Size: Mini-core or 1.5" to 3.3"

(38mm to 84mm)

#### **Roll Dimensions**



## **Shipping Specifications:**

Weight in Case: 2.3 lbs (1.0kg)

Case Dimensions

(L x W x H): 12 5%" x 7 3/16" x 7 1/16"

(320mm x 183mm x 189mm)

Units per Case: 1

**North America:** 

Cases/Pallet\*: 299

Weight/Pallet\*: 732.7 lbs (332.3kg)

International

Cases/Pallet\*: 276

Weight/Pallet\*: 679.8 lbs (308.4kg)

SKU: **UD205-35**\*Subject to change to maximize container load

#### **Shipping Configurations**



**North America** 

International

#### Dispensing solutions to grow your business!

We offer the widest array of options in the industry, customizing solutions to give you the functio