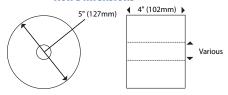

### **Paper Specifications:**

Paper Capacity: 2 rolls

Roll Width: 4.0" (102mm) Diameter: 5.0" (127mm)

Core Size: Mini-core or 1.5" to 3.3"

(38mm to 84mm)

#### **Roll Dimensions**