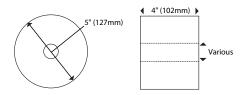

### **Paper Specifications:**

Paper Capacity: 2 rolls

Roll Width: C Mandrel: 4.5"(114mm)

H Mandrel: 3.815" to 4.0" (97mm to 102mm)

Roll Diameter: C Mandrel: 5.75"(146mm)

H Mandrel: 5.375" (137mm)

Core Size: Coreless, mini-core, or

1.5" to 3.3" (38mm to 84mm)

### **Roll Dimensions**