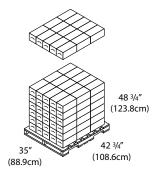

## **Shipping Specifications:**

Weight in Case: 2.0 lbs (0.9kg)

Case Dimensions

(L x W x H):  $6'' \times 6 \frac{1}{4}'' \times 14 \frac{1}{4}''$ 

(178mm x 159mm x 362mm)

Units per Case: 1

**North America:** 

Cases/Pallet\*: 105

Weight/Pallet\*: 255.0 lbs (115.7kg)

**International:** Contact us for information

SKU: **UD205-50** 

(replaces PC-0401/0412)

### **Shipping Configurations**

**North America** 