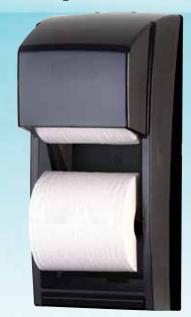

# Duplex "Choice" Two-Roll Tissue Dispenser

Space saving over/under design with a double roll used sequentially for no stub roll waste!