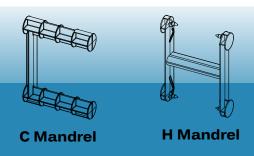

### **ADDITIONAL FEATURES**

- Easy operation—push back on empty core for new roll to drop
- "C" mandrel for standard rolls or "H" mandrel for coreless, solid and mini-core rolls

**UD205-50** 

Quick and intuitive to load with patented mandrel and self-alignment

### **Paper Specifications:**

Paper Capacity: 2 rolls

Roll Width: C Mandrel: 4.5"(114mm)

H Mandrel: 3.815" to 4.0" (97mm to 102mm)

Roll Diameter: C Mandrel: 5.75"(146mm)

H Mandrel: 5.375" (137mm)

Core Size: Coreless, mini-core, or